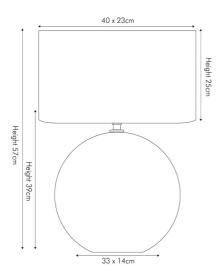

**Product Type** 

Complete

space. Also available in silver and copper.

**Product code** 

30-039-BZ-C

|                           | Length (side to side) (cm)      | Depth (front to back) (cm)       | Height (top to bottom) (cm) |
|---------------------------|---------------------------------|----------------------------------|-----------------------------|
| Overall                   | 40                              | 23                               | 57                          |
| Base (from complete)      | 33                              | 14                               | 39                          |
| Shade (from complete)     | n/a                             | n/a                              | 25                          |
| Tapered shade top         | n/a                             | n/a                              |                             |
| Minimum drop              | n/a                             | Pendant body                     | n/a                         |
|                           |                                 | Product weight (kg)              | 2.192                       |
| Product Box               | 43.5                            | 28                               | 56                          |
| Product Box quantity      | 1                               | Product Box weight (kg)          | 4                           |
| Outer Box                 | n/a                             | n/a                              | n/a                         |
| Outer Box quantity        | n/a                             | Outer Box weight (kg)            | n/a                         |
|                           |                                 |                                  |                             |
| Number of bulbs           | 1                               | Shade lining colour and material | n/a                         |
| Bulb                      | ES GLS                          | Shade gimbal size                | 42mm                        |
| Wattage                   | 10-12W LED                      | Shade gimbal type and colour     | fixed                       |
| Tube riser                | 30mm                            | Cord grip                        | fixed in base               |
| Lampholder                | E27 White plastic               | Grommet                          | n/a                         |
| Cable colour and material | White plastic                   | Felt base/Feet                   | Black felt base             |
| Cable type                | 2x0.75mm², 2m from side of base | UKCA/CE label                    | Yes                         |
| Plug                      | White UK 3 pin with 3 amp fuse  | Double insulated label           | Yes                         |
| Switch                    | White in-line                   | Traceability label               | on felt base                |
| Jser manual               | No                              | Y' statement label               | Yes                         |
| P rating                  | 20                              | Inquir data.                     | 20/44/2024 44:25:42         |
|                           |                                 | - Issue date:                    | 29/11/2021 11:25:40         |