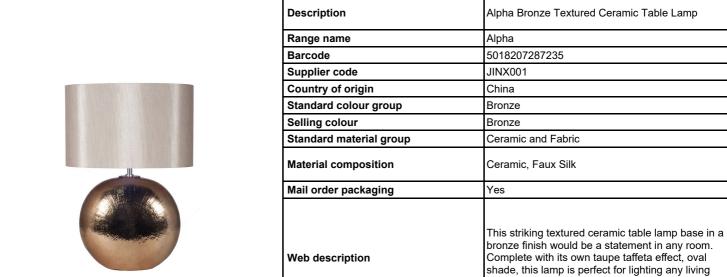

**Product Type** 

Complete

space. Also available in silver and copper.

**Product code** 

30-039-BZ-C

|                           | Length (side to side) (cm)      | Depth (front to back) (cm)       | Height (top to bottom) (cm) |
|---------------------------|---------------------------------|----------------------------------|-----------------------------|
| Overall                   | 40                              | 23                               | 57                          |
| Base (from complete)      | 33                              | 14                               | 39                          |
| Shade (from complete)     | n/a                             | n/a                              | 25                          |
| Tapered shade top         | n/a                             | n/a                              |                             |
| Minimum drop              | n/a                             | Pendant body                     | n/a                         |
|                           |                                 | Product weight (kg)              | 2.192                       |
| Product Box               | 43.5                            | 28                               | 56                          |
| Product Box quantity      | 1                               | Product Box weight (kg)          | 4                           |
| Outer Box                 | n/a                             | n/a                              | n/a                         |
| Outer Box quantity        | n/a                             | Outer Box weight (kg)            | n/a                         |
|                           |                                 |                                  |                             |
| Number of bulbs           | 1                               | Shade lining colour and material | n/a                         |
| Bulb                      | ES GLS                          | Shade gimbal size                | 42mm                        |
| Wattage                   | 10-12W LED                      | Shade gimbal type and colour     | fixed                       |
| Tube riser                | 30mm                            | Cord grip                        | fixed in base               |
| Lampholder                | E27 White plastic               | Grommet                          | n/a                         |
| Cable colour and material | White plastic                   | Felt base/Feet                   | Black felt base             |
| Cable type                | 2x0.75mm², 2m from side of base | UKCA/CE label                    | Yes                         |
| Plug                      | White UK 3 pin with 3 amp fuse  | Double insulated label           | Yes                         |
| Switch                    | White in-line                   | Traceability label               | on felt base                |
| Jser manual               | No                              | Y' statement label               | Yes                         |
| P rating                  | 20                              | Inquir data.                     | 20/44/2024 44:25:42         |
|                           |                                 | - Issue date:                    | 29/11/2021 11:25:40         |