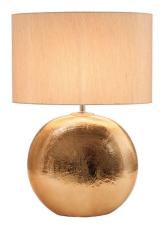

**Product Type** 

Complete

space. Also available in silver and copper.

**Product code** 

30-039-BZ-C

|                           | Length (side to side) (cm)      | Depth (front to back) (cm)       | Height (top to bottom) (cm) |
|---------------------------|---------------------------------|----------------------------------|-----------------------------|
| Overall                   | 40                              | 23                               | 57                          |
| Base (from complete)      | 33                              | 14                               | 39                          |
| Shade (from complete)     | n/a                             | n/a                              | 25                          |
| Tapered shade top         | n/a                             | n/a                              |                             |
| Minimum drop              | n/a                             | Pendant body                     | n/a                         |
|                           |                                 | Product weight (kg)              | 2.192                       |
| Product Box               | 43.5                            | 28                               | 56                          |
| Product Box quantity      | 1                               | Product Box weight (kg)          | 4                           |
| Outer Box                 | n/a                             | n/a                              | n/a                         |
| Outer Box quantity        | n/a                             | Outer Box weight (kg)            | n/a                         |
|                           |                                 |                                  |                             |
| Number of bulbs           | 1                               | Shade lining colour and material | n/a                         |
| Bulb                      | ES GLS                          | Shade gimbal size                | 42mm                        |
| Wattage                   | 10-12W LED                      | Shade gimbal type and colour     | fixed                       |
| Tube riser                | 30mm                            | Cord grip                        | fixed in base               |
| Lampholder                | E27 White plastic               | Grommet                          | n/a                         |
| Cable colour and material | White plastic                   | Felt base/Feet                   | Black felt base             |
| Cable type                | 2x0.75mm², 2m from side of base | UKCA/CE label                    | Yes                         |
| Plug                      | White UK 3 pin with 3 amp fuse  | Double insulated label           | Yes                         |
| Switch                    | White in-line                   | Traceability label               | on felt base                |
| Jser manual               | No                              | Y' statement label               | Yes                         |
| P rating                  | 20                              | Inquir data.                     | 20/44/2024 44:25:42         |
|                           |                                 | - Issue date:                    | 29/11/2021 11:25:40         |