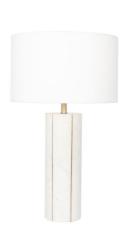

| Product code | 30-598-K | Product Type            | Kit                                                                                                                                                                                                                                           |
|--------------|----------|-------------------------|-----------------------------------------------------------------------------------------------------------------------------------------------------------------------------------------------------------------------------------------------|
| •            |          | Description             | Venetia White Marble and Gold Metal Tall Table Lamp                                                                                                                                                                                           |
|              |          | Range name              | Venetia                                                                                                                                                                                                                                       |
|              |          | Barcode                 | 5018207379183                                                                                                                                                                                                                                 |
|              |          | Supplier code           | CORE001                                                                                                                                                                                                                                       |
|              |          | Country of origin       | India                                                                                                                                                                                                                                         |
|              |          | Standard colour group   | White                                                                                                                                                                                                                                         |
|              |          | Selling colour          | White, Brass                                                                                                                                                                                                                                  |
|              |          | Standard material group | Marble and Fabric                                                                                                                                                                                                                             |
|              |          | Material composition    | Marble, Brass, Handloom Cotton                                                                                                                                                                                                                |
|              |          | Mail order packaging    |                                                                                                                                                                                                                                               |
| 9            |          | Web description         | What a statement this table lamp can make, solid marble with inlaid brass, perfect for a contemporary statement in your home. It comes complete with a textured cotton cylinder shade in white. Also available in a console-style table lamp. |