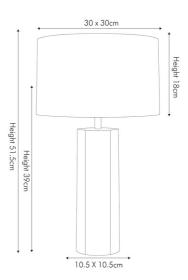

| Longith (side to side) (suc)           | •                                                                                                                                                                                                                                                    |                                                                                                                                                                                                                                                                                                                                                                                                                                                                                                                                                          |
|----------------------------------------|------------------------------------------------------------------------------------------------------------------------------------------------------------------------------------------------------------------------------------------------------|----------------------------------------------------------------------------------------------------------------------------------------------------------------------------------------------------------------------------------------------------------------------------------------------------------------------------------------------------------------------------------------------------------------------------------------------------------------------------------------------------------------------------------------------------------|
| Length (side to side) (cm)             | Depth (front to back) (cm)                                                                                                                                                                                                                           | Height (top to bottom) (cm)                                                                                                                                                                                                                                                                                                                                                                                                                                                                                                                              |
| 30                                     | 30                                                                                                                                                                                                                                                   | 51.5                                                                                                                                                                                                                                                                                                                                                                                                                                                                                                                                                     |
| 10.5                                   | 10.5                                                                                                                                                                                                                                                 | 39                                                                                                                                                                                                                                                                                                                                                                                                                                                                                                                                                       |
| n/a                                    | n/a                                                                                                                                                                                                                                                  | n/a                                                                                                                                                                                                                                                                                                                                                                                                                                                                                                                                                      |
| n/a                                    | n/a                                                                                                                                                                                                                                                  |                                                                                                                                                                                                                                                                                                                                                                                                                                                                                                                                                          |
| n/a                                    | Pendant body                                                                                                                                                                                                                                         | n/a                                                                                                                                                                                                                                                                                                                                                                                                                                                                                                                                                      |
|                                        | Product weight (kg)                                                                                                                                                                                                                                  | 7.6                                                                                                                                                                                                                                                                                                                                                                                                                                                                                                                                                      |
| REPACK TBC                             | REPACK TBC                                                                                                                                                                                                                                           | REPACK TBC                                                                                                                                                                                                                                                                                                                                                                                                                                                                                                                                               |
| REPACK TBC                             | Product Box weight (kg)                                                                                                                                                                                                                              | REPACK TBC                                                                                                                                                                                                                                                                                                                                                                                                                                                                                                                                               |
| REPACK TBC                             | REPACK TBC                                                                                                                                                                                                                                           | REPACK TBC                                                                                                                                                                                                                                                                                                                                                                                                                                                                                                                                               |
| REPACK TBC                             | Outer Box weight (kg)                                                                                                                                                                                                                                | REPACK TBC                                                                                                                                                                                                                                                                                                                                                                                                                                                                                                                                               |
| 1                                      | Shade lining colour and material                                                                                                                                                                                                                     | n/a                                                                                                                                                                                                                                                                                                                                                                                                                                                                                                                                                      |
| ES GLS                                 | Shade gimbal size                                                                                                                                                                                                                                    | 42mm                                                                                                                                                                                                                                                                                                                                                                                                                                                                                                                                                     |
| 10-12W LED                             | Shade gimbal type and colour                                                                                                                                                                                                                         | fixed (White)                                                                                                                                                                                                                                                                                                                                                                                                                                                                                                                                            |
| 35(h) x 16(dia) brass                  | Cord grip                                                                                                                                                                                                                                            | fixed in base                                                                                                                                                                                                                                                                                                                                                                                                                                                                                                                                            |
| E27 Black plastic                      | Grommet                                                                                                                                                                                                                                              | Black                                                                                                                                                                                                                                                                                                                                                                                                                                                                                                                                                    |
| le colour and material Black plastic   |                                                                                                                                                                                                                                                      | White feet x3                                                                                                                                                                                                                                                                                                                                                                                                                                                                                                                                            |
| 2x0.75mm², 2m from side of base        | UKCA/CE label                                                                                                                                                                                                                                        | on lamp holder                                                                                                                                                                                                                                                                                                                                                                                                                                                                                                                                           |
| Black UK 3 pin with 3 amp fuse         | Double insulated label                                                                                                                                                                                                                               | on lamp holder                                                                                                                                                                                                                                                                                                                                                                                                                                                                                                                                           |
| Black in-line (35cm from side of base) | Traceability label                                                                                                                                                                                                                                   | on felt base                                                                                                                                                                                                                                                                                                                                                                                                                                                                                                                                             |
| No                                     | Y' statement label                                                                                                                                                                                                                                   | on the cable next to the plug                                                                                                                                                                                                                                                                                                                                                                                                                                                                                                                            |
| P rating 20                            |                                                                                                                                                                                                                                                      | 29/11/2021 11:09:08                                                                                                                                                                                                                                                                                                                                                                                                                                                                                                                                      |
|                                        | issue uale.                                                                                                                                                                                                                                          | 23/11/2021 11.03.00                                                                                                                                                                                                                                                                                                                                                                                                                                                                                                                                      |
|                                        | 10.5 n/a n/a n/a n/a REPACK TBC REPACK TBC REPACK TBC REPACK TBC  1 ES GLS 10-12W LED 35(h) x 16(dia) brass E27 Black plastic Black plastic 2x0.75mm², 2m from side of base Black UK 3 pin with 3 amp fuse Black in-line (35cm from side of base) No | 10.5  n/a  n/a  n/a  n/a  n/a  n/a  Pendant body  Product weight (kg)  REPACK TBC  Outer Box weight (kg)  Shade lining colour and material  ES GLS  Shade gimbal size  10-12W LED  Shade gimbal type and colour  35(h) x 16(dia) brass  Cord grip  E27 Black plastic  Black plastic  Felt base/Feet  2x0.75mm², 2m from side of base  Black UK 3 pin with 3 amp fuse  Double insulated label  Black in-line (35cm from side of base)  Traceability label  No  Y' statement label |