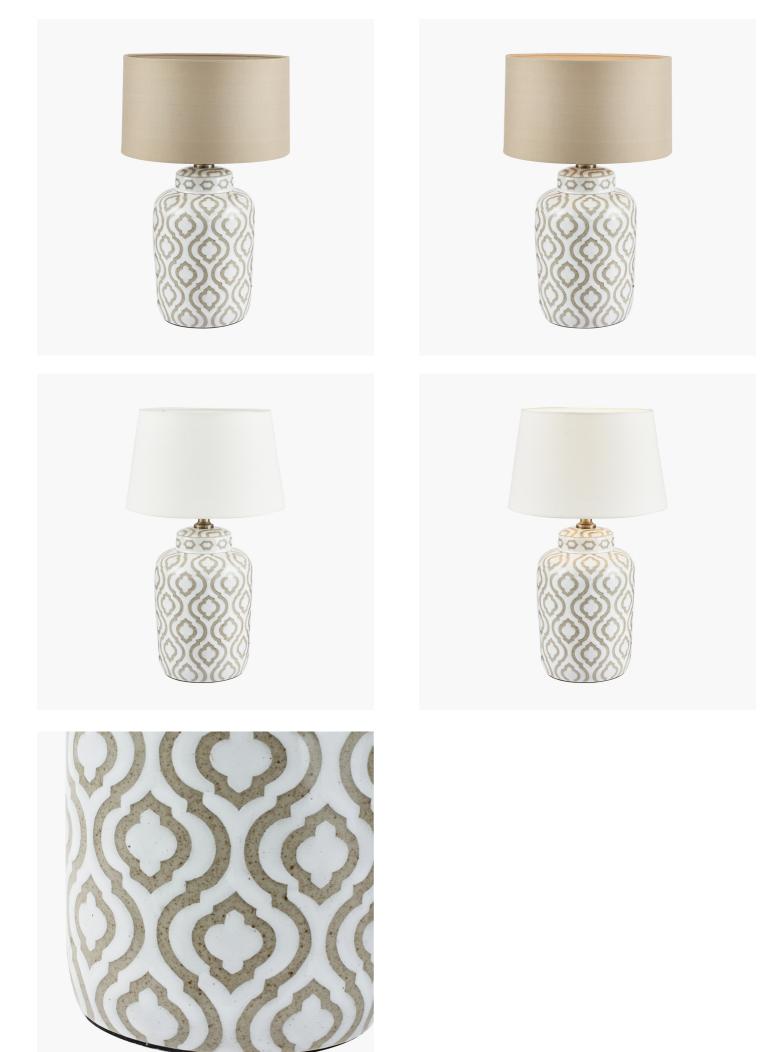

| Product code | 30-878-BO | Product Type            | Base only                                                                                                                                                                                                                                              |
|--------------|-----------|-------------------------|--------------------------------------------------------------------------------------------------------------------------------------------------------------------------------------------------------------------------------------------------------|
|              |           | Description             | Celia Taupe and White Pattern Ceramic Table Lamp                                                                                                                                                                                                       |
|              |           | Range name              | Celia                                                                                                                                                                                                                                                  |
|              | n n       | Barcode                 | 5018207407565                                                                                                                                                                                                                                          |
|              | <b>**</b> | Supplier code           | JING001                                                                                                                                                                                                                                                |
|              |           | Country of origin       | China                                                                                                                                                                                                                                                  |
|              |           | Standard colour group   | Grey                                                                                                                                                                                                                                                   |
|              |           | Selling colour          | Grey and White                                                                                                                                                                                                                                         |
|              |           | Standard material group | Ceramic                                                                                                                                                                                                                                                |
|              |           | Material composition    | Ceramic                                                                                                                                                                                                                                                |
|              |           | Mail order packaging    | Yes                                                                                                                                                                                                                                                    |
|              |           | Web description         | A classic shaped ceramic table lamp with an allover pattern design in soft taupe which would sit well in any interior. Add this neutral lamp to your home to create a light and airy feel. Team with one of our beautiful shades to complete the look. |