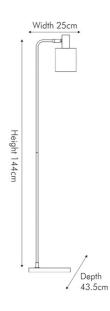

| Product code                                                                                        | 32-058-C                        | Product Type            |                                  | Complete                                                                                                                                                                                                                                                                                                                                               |                               |  |
|-----------------------------------------------------------------------------------------------------|---------------------------------|-------------------------|----------------------------------|--------------------------------------------------------------------------------------------------------------------------------------------------------------------------------------------------------------------------------------------------------------------------------------------------------------------------------------------------------|-------------------------------|--|
|                                                                                                     |                                 | Description             |                                  | Biba Marble Footed White and Gold Retro Floor<br>Lamp                                                                                                                                                                                                                                                                                                  |                               |  |
|                                                                                                     |                                 |                         |                                  | Biba                                                                                                                                                                                                                                                                                                                                                   |                               |  |
|                                                                                                     |                                 | - <b>3</b>              |                                  | 5018207335                                                                                                                                                                                                                                                                                                                                             | 018207335431                  |  |
|                                                                                                     |                                 | Supplier code CHIN      |                                  | CHIN001                                                                                                                                                                                                                                                                                                                                                | HIN001                        |  |
|                                                                                                     |                                 | Country of origin China |                                  | -                                                                                                                                                                                                                                                                                                                                                      |                               |  |
|                                                                                                     |                                 |                         |                                  | White                                                                                                                                                                                                                                                                                                                                                  |                               |  |
|                                                                                                     |                                 |                         |                                  | Polished brass, painted white, white marble                                                                                                                                                                                                                                                                                                            |                               |  |
|                                                                                                     |                                 | Standard material group |                                  | Metal                                                                                                                                                                                                                                                                                                                                                  |                               |  |
|                                                                                                     |                                 | Material composition    |                                  | Iron, marble                                                                                                                                                                                                                                                                                                                                           |                               |  |
|                                                                                                     |                                 | Mail order packaging Ye |                                  | Yes                                                                                                                                                                                                                                                                                                                                                    | /es                           |  |
|                                                                                                     |                                 | Web description         |                                  | Contemporary in style, this floor lamp not only<br>looks great but is practical too with a moveable<br>head to direct light. Finished in white and brushed<br>gold metal and with a marble base, this lamp brings<br>an edgy, industrial look finished with finesse. Also<br>available in a table lamp, three head, single and<br>multi-drop pendants. |                               |  |
|                                                                                                     | Length (side to s               | ide) (cm)               | Depth (front to bacl             | (cm)                                                                                                                                                                                                                                                                                                                                                   | Height (top to bottom) (cm)   |  |
| Overall                                                                                             | 25                              |                         | 43.5                             |                                                                                                                                                                                                                                                                                                                                                        | 144                           |  |
| Base (from complete)                                                                                | n/a                             |                         | n/a                              |                                                                                                                                                                                                                                                                                                                                                        | n/a                           |  |
| Shade (from complete)                                                                               | n/a                             |                         | n/a                              |                                                                                                                                                                                                                                                                                                                                                        | n/a                           |  |
| Tapered shade top                                                                                   | n/a                             |                         | n/a                              |                                                                                                                                                                                                                                                                                                                                                        |                               |  |
| Minimum drop                                                                                        | n/a                             |                         | Pendant body                     |                                                                                                                                                                                                                                                                                                                                                        | n/a                           |  |
|                                                                                                     | 11/4                            |                         | Product weight (kg)              |                                                                                                                                                                                                                                                                                                                                                        | 4.5                           |  |
| Product Box                                                                                         | 28.5                            |                         |                                  |                                                                                                                                                                                                                                                                                                                                                        | 79                            |  |
| Product Box quantity                                                                                | 1                               |                         | Product Box weight (kg)          |                                                                                                                                                                                                                                                                                                                                                        | 6.3                           |  |
| Outer Box                                                                                           | n/a                             |                         | n/a                              |                                                                                                                                                                                                                                                                                                                                                        | 0.0<br>n/a                    |  |
| Outer Box quantity                                                                                  | n/a                             |                         | Outer Box weight (kg)            |                                                                                                                                                                                                                                                                                                                                                        | n/a                           |  |
|                                                                                                     | - Tiva                          |                         | outer box weight (kg)            |                                                                                                                                                                                                                                                                                                                                                        | TI/ C                         |  |
| Number of bulbs                                                                                     | 1                               |                         | Shade lining colour and material |                                                                                                                                                                                                                                                                                                                                                        | n/a                           |  |
| Bulb                                                                                                | ES Candle                       |                         | Shade gimbal size                |                                                                                                                                                                                                                                                                                                                                                        | n/a                           |  |
| Wattage                                                                                             | 10-12W LED                      |                         | Shade gimbal type and colour     |                                                                                                                                                                                                                                                                                                                                                        | n/a                           |  |
| Tube riser                                                                                          | n/a                             |                         | Cord grip                        |                                                                                                                                                                                                                                                                                                                                                        | fixed in base                 |  |
| Lampholder                                                                                          | E27                             |                         | Grommet                          |                                                                                                                                                                                                                                                                                                                                                        | Black on side of base         |  |
| Cable colour and material                                                                           | Black                           |                         | Felt base/Feet                   |                                                                                                                                                                                                                                                                                                                                                        | Black felt base               |  |
| Cable type                                                                                          | 2x0.75mm², 2m from side of base |                         | UKCA/CE label                    |                                                                                                                                                                                                                                                                                                                                                        | on lamp holder                |  |
| Plug                                                                                                | Black UK 3 pin with 3 amp fuse  |                         | Double insulated label           |                                                                                                                                                                                                                                                                                                                                                        | on lamp holder                |  |
| Switch                                                                                              | Black foot                      |                         | Traceability label               |                                                                                                                                                                                                                                                                                                                                                        | on felt base                  |  |
| User manual                                                                                         | Yes                             |                         | Y' statement label               |                                                                                                                                                                                                                                                                                                                                                        | on the cable next to the plug |  |
| IP rating                                                                                           | 20                              |                         | Issue date:                      |                                                                                                                                                                                                                                                                                                                                                        | 29/11/2021 10:50:58           |  |
| Dimmable                                                                                            | No                              |                         |                                  |                                                                                                                                                                                                                                                                                                                                                        |                               |  |
| For packaging and labeling information please refer to our Packaging and Labelling Supplier Manual. |                                 |                         |                                  |                                                                                                                                                                                                                                                                                                                                                        |                               |  |