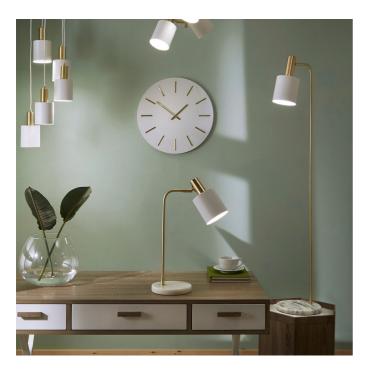

| Product code                                                                                        | 32-058-C                        | Product Type            |                                  | Complete                                                                                                                                                                                                                                                                                                                                               |                               |  |
|-----------------------------------------------------------------------------------------------------|---------------------------------|-------------------------|----------------------------------|--------------------------------------------------------------------------------------------------------------------------------------------------------------------------------------------------------------------------------------------------------------------------------------------------------------------------------------------------------|-------------------------------|--|
|                                                                                                     |                                 | Description             |                                  | Biba Marble Footed White and Gold Retro Floor<br>Lamp                                                                                                                                                                                                                                                                                                  |                               |  |
|                                                                                                     |                                 |                         |                                  | Biba                                                                                                                                                                                                                                                                                                                                                   |                               |  |
|                                                                                                     |                                 | - <b>3</b>              |                                  | 5018207335                                                                                                                                                                                                                                                                                                                                             | 018207335431                  |  |
|                                                                                                     |                                 | Supplier code CHIN      |                                  | CHIN001                                                                                                                                                                                                                                                                                                                                                | HIN001                        |  |
|                                                                                                     |                                 | Country of origin China |                                  | -                                                                                                                                                                                                                                                                                                                                                      |                               |  |
|                                                                                                     |                                 |                         |                                  | White                                                                                                                                                                                                                                                                                                                                                  |                               |  |
|                                                                                                     |                                 |                         |                                  | Polished brass, painted white, white marble                                                                                                                                                                                                                                                                                                            |                               |  |
|                                                                                                     |                                 | Standard material group |                                  | Metal                                                                                                                                                                                                                                                                                                                                                  |                               |  |
|                                                                                                     |                                 | Material composition    |                                  | Iron, marble                                                                                                                                                                                                                                                                                                                                           |                               |  |
|                                                                                                     |                                 | Mail order packaging Ye |                                  | Yes                                                                                                                                                                                                                                                                                                                                                    | /es                           |  |
|                                                                                                     |                                 | Web description         |                                  | Contemporary in style, this floor lamp not only<br>looks great but is practical too with a moveable<br>head to direct light. Finished in white and brushed<br>gold metal and with a marble base, this lamp brings<br>an edgy, industrial look finished with finesse. Also<br>available in a table lamp, three head, single and<br>multi-drop pendants. |                               |  |
|                                                                                                     | Length (side to s               | ide) (cm)               | Depth (front to bacl             | (cm)                                                                                                                                                                                                                                                                                                                                                   | Height (top to bottom) (cm)   |  |
| Overall                                                                                             | 25                              |                         | 43.5                             |                                                                                                                                                                                                                                                                                                                                                        | 144                           |  |
| Base (from complete)                                                                                | n/a                             |                         | n/a                              |                                                                                                                                                                                                                                                                                                                                                        | n/a                           |  |
| Shade (from complete)                                                                               | n/a                             |                         | n/a                              |                                                                                                                                                                                                                                                                                                                                                        | n/a                           |  |
| Tapered shade top                                                                                   | n/a                             |                         | n/a                              |                                                                                                                                                                                                                                                                                                                                                        |                               |  |
| Minimum drop                                                                                        | n/a                             |                         | Pendant body                     |                                                                                                                                                                                                                                                                                                                                                        | n/a                           |  |
|                                                                                                     | 11/4                            |                         | Product weight (kg)              |                                                                                                                                                                                                                                                                                                                                                        | 4.5                           |  |
| Product Box                                                                                         | 28.5                            |                         |                                  |                                                                                                                                                                                                                                                                                                                                                        | 79                            |  |
| Product Box quantity                                                                                | 1                               |                         | Product Box weight (kg)          |                                                                                                                                                                                                                                                                                                                                                        | 6.3                           |  |
| Outer Box                                                                                           | n/a                             |                         | n/a                              |                                                                                                                                                                                                                                                                                                                                                        | 0.0<br>n/a                    |  |
| Outer Box quantity                                                                                  | n/a                             |                         | Outer Box weight (kg)            |                                                                                                                                                                                                                                                                                                                                                        | n/a                           |  |
|                                                                                                     | - Tiva                          |                         | outer box weight (kg)            |                                                                                                                                                                                                                                                                                                                                                        | TI/ C                         |  |
| Number of bulbs                                                                                     | 1                               |                         | Shade lining colour and material |                                                                                                                                                                                                                                                                                                                                                        | n/a                           |  |
| Bulb                                                                                                | ES Candle                       |                         | Shade gimbal size                |                                                                                                                                                                                                                                                                                                                                                        | n/a                           |  |
| Wattage                                                                                             | 10-12W LED                      |                         | Shade gimbal type and colour     |                                                                                                                                                                                                                                                                                                                                                        | n/a                           |  |
| Tube riser                                                                                          | n/a                             |                         | Cord grip                        |                                                                                                                                                                                                                                                                                                                                                        | fixed in base                 |  |
| Lampholder                                                                                          | E27                             |                         | Grommet                          |                                                                                                                                                                                                                                                                                                                                                        | Black on side of base         |  |
| Cable colour and material                                                                           | Black                           |                         | Felt base/Feet                   |                                                                                                                                                                                                                                                                                                                                                        | Black felt base               |  |
| Cable type                                                                                          | 2x0.75mm², 2m from side of base |                         | UKCA/CE label                    |                                                                                                                                                                                                                                                                                                                                                        | on lamp holder                |  |
| Plug                                                                                                | Black UK 3 pin with 3 amp fuse  |                         | Double insulated label           |                                                                                                                                                                                                                                                                                                                                                        | on lamp holder                |  |
| Switch                                                                                              | Black foot                      |                         | Traceability label               |                                                                                                                                                                                                                                                                                                                                                        | on felt base                  |  |
| User manual                                                                                         | Yes                             |                         | Y' statement label               |                                                                                                                                                                                                                                                                                                                                                        | on the cable next to the plug |  |
| IP rating                                                                                           | 20                              |                         | Issue date:                      |                                                                                                                                                                                                                                                                                                                                                        | 29/11/2021 10:50:58           |  |
| Dimmable                                                                                            | No                              |                         |                                  |                                                                                                                                                                                                                                                                                                                                                        |                               |  |
| For packaging and labeling information please refer to our Packaging and Labelling Supplier Manual. |                                 |                         |                                  |                                                                                                                                                                                                                                                                                                                                                        |                               |  |