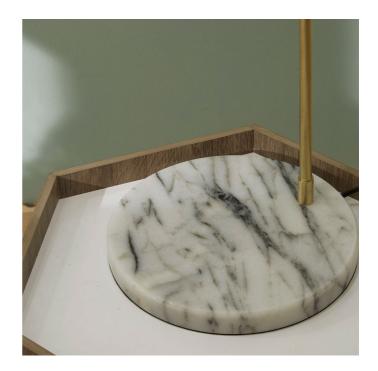

| Product code                                                                                        | 32-058-C                        | Product Type            |                                  | Complete                                                                                                                                                                                                                                                                                                                                               |                               |  |
|-----------------------------------------------------------------------------------------------------|---------------------------------|-------------------------|----------------------------------|--------------------------------------------------------------------------------------------------------------------------------------------------------------------------------------------------------------------------------------------------------------------------------------------------------------------------------------------------------|-------------------------------|--|
|                                                                                                     |                                 | Description             |                                  | Biba Marble Footed White and Gold Retro Floor<br>Lamp                                                                                                                                                                                                                                                                                                  |                               |  |
|                                                                                                     |                                 |                         |                                  | Biba                                                                                                                                                                                                                                                                                                                                                   |                               |  |
|                                                                                                     |                                 | - <b>3</b>              |                                  | 5018207335                                                                                                                                                                                                                                                                                                                                             | 018207335431                  |  |
|                                                                                                     |                                 | Supplier code CHIN      |                                  | CHIN001                                                                                                                                                                                                                                                                                                                                                | HIN001                        |  |
|                                                                                                     |                                 | Country of origin China |                                  | -                                                                                                                                                                                                                                                                                                                                                      |                               |  |
|                                                                                                     |                                 |                         |                                  | White                                                                                                                                                                                                                                                                                                                                                  |                               |  |
|                                                                                                     |                                 |                         |                                  | Polished brass, painted white, white marble                                                                                                                                                                                                                                                                                                            |                               |  |
|                                                                                                     |                                 | Standard material group |                                  | Metal                                                                                                                                                                                                                                                                                                                                                  |                               |  |
|                                                                                                     |                                 | Material composition    |                                  | Iron, marble                                                                                                                                                                                                                                                                                                                                           |                               |  |
|                                                                                                     |                                 | Mail order packaging Ye |                                  | Yes                                                                                                                                                                                                                                                                                                                                                    | /es                           |  |
|                                                                                                     |                                 | Web description         |                                  | Contemporary in style, this floor lamp not only<br>looks great but is practical too with a moveable<br>head to direct light. Finished in white and brushed<br>gold metal and with a marble base, this lamp brings<br>an edgy, industrial look finished with finesse. Also<br>available in a table lamp, three head, single and<br>multi-drop pendants. |                               |  |
|                                                                                                     | Length (side to s               | ide) (cm)               | Depth (front to bacl             | (cm)                                                                                                                                                                                                                                                                                                                                                   | Height (top to bottom) (cm)   |  |
| Overall                                                                                             | 25                              |                         | 43.5                             |                                                                                                                                                                                                                                                                                                                                                        | 144                           |  |
| Base (from complete)                                                                                | n/a                             |                         | n/a                              |                                                                                                                                                                                                                                                                                                                                                        | n/a                           |  |
| Shade (from complete)                                                                               | n/a                             |                         | n/a                              |                                                                                                                                                                                                                                                                                                                                                        | n/a                           |  |
| Tapered shade top                                                                                   | n/a                             |                         | n/a                              |                                                                                                                                                                                                                                                                                                                                                        |                               |  |
| Minimum drop                                                                                        | n/a                             |                         | Pendant body                     |                                                                                                                                                                                                                                                                                                                                                        | n/a                           |  |
|                                                                                                     | 11/4                            |                         | Product weight (kg)              |                                                                                                                                                                                                                                                                                                                                                        | 4.5                           |  |
| Product Box                                                                                         | 28.5                            |                         |                                  |                                                                                                                                                                                                                                                                                                                                                        | 79                            |  |
| Product Box quantity                                                                                | 1                               |                         | Product Box weight (kg)          |                                                                                                                                                                                                                                                                                                                                                        | 6.3                           |  |
| Outer Box                                                                                           | n/a                             |                         | n/a                              |                                                                                                                                                                                                                                                                                                                                                        | 0.0<br>n/a                    |  |
| Outer Box quantity                                                                                  | n/a                             |                         | Outer Box weight (kg)            |                                                                                                                                                                                                                                                                                                                                                        | n/a                           |  |
|                                                                                                     | - Tiva                          |                         | outer box weight (kg)            |                                                                                                                                                                                                                                                                                                                                                        | TI/ C                         |  |
| Number of bulbs                                                                                     | 1                               |                         | Shade lining colour and material |                                                                                                                                                                                                                                                                                                                                                        | n/a                           |  |
| Bulb                                                                                                | ES Candle                       |                         | Shade gimbal size                |                                                                                                                                                                                                                                                                                                                                                        | n/a                           |  |
| Wattage                                                                                             | 10-12W LED                      |                         | Shade gimbal type and colour     |                                                                                                                                                                                                                                                                                                                                                        | n/a                           |  |
| Tube riser                                                                                          | n/a                             |                         | Cord grip                        |                                                                                                                                                                                                                                                                                                                                                        | fixed in base                 |  |
| Lampholder                                                                                          | E27                             |                         | Grommet                          |                                                                                                                                                                                                                                                                                                                                                        | Black on side of base         |  |
| Cable colour and material                                                                           | Black                           |                         | Felt base/Feet                   |                                                                                                                                                                                                                                                                                                                                                        | Black felt base               |  |
| Cable type                                                                                          | 2x0.75mm², 2m from side of base |                         | UKCA/CE label                    |                                                                                                                                                                                                                                                                                                                                                        | on lamp holder                |  |
| Plug                                                                                                | Black UK 3 pin with 3 amp fuse  |                         | Double insulated label           |                                                                                                                                                                                                                                                                                                                                                        | on lamp holder                |  |
| Switch                                                                                              | Black foot                      |                         | Traceability label               |                                                                                                                                                                                                                                                                                                                                                        | on felt base                  |  |
| User manual                                                                                         | Yes                             |                         | Y' statement label               |                                                                                                                                                                                                                                                                                                                                                        | on the cable next to the plug |  |
| IP rating                                                                                           | 20                              |                         | Issue date:                      |                                                                                                                                                                                                                                                                                                                                                        | 29/11/2021 10:50:58           |  |
| Dimmable                                                                                            | No                              |                         |                                  |                                                                                                                                                                                                                                                                                                                                                        |                               |  |
| For packaging and labeling information please refer to our Packaging and Labelling Supplier Manual. |                                 |                         |                                  |                                                                                                                                                                                                                                                                                                                                                        |                               |  |