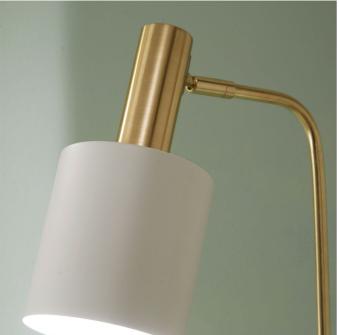

| Product code                                                                                        | 32-058-C                        | Product Type            |                                  | Complete                                                                                                                                                                                                                                                                                                                                               |                               |  |
|-----------------------------------------------------------------------------------------------------|---------------------------------|-------------------------|----------------------------------|--------------------------------------------------------------------------------------------------------------------------------------------------------------------------------------------------------------------------------------------------------------------------------------------------------------------------------------------------------|-------------------------------|--|
|                                                                                                     |                                 | Description             |                                  | Biba Marble Footed White and Gold Retro Floor<br>Lamp                                                                                                                                                                                                                                                                                                  |                               |  |
|                                                                                                     |                                 |                         |                                  | Biba                                                                                                                                                                                                                                                                                                                                                   |                               |  |
|                                                                                                     |                                 | - <b>3</b>              |                                  | 5018207335                                                                                                                                                                                                                                                                                                                                             | 018207335431                  |  |
|                                                                                                     |                                 | Supplier code CHIN      |                                  | CHIN001                                                                                                                                                                                                                                                                                                                                                | HIN001                        |  |
|                                                                                                     |                                 | Country of origin China |                                  | -                                                                                                                                                                                                                                                                                                                                                      |                               |  |
|                                                                                                     |                                 |                         |                                  | White                                                                                                                                                                                                                                                                                                                                                  |                               |  |
|                                                                                                     |                                 |                         |                                  | Polished brass, painted white, white marble                                                                                                                                                                                                                                                                                                            |                               |  |
|                                                                                                     |                                 | Standard material group |                                  | Metal                                                                                                                                                                                                                                                                                                                                                  |                               |  |
|                                                                                                     |                                 | Material composition    |                                  | Iron, marble                                                                                                                                                                                                                                                                                                                                           |                               |  |
|                                                                                                     |                                 | Mail order packaging Ye |                                  | Yes                                                                                                                                                                                                                                                                                                                                                    | /es                           |  |
|                                                                                                     |                                 | Web description         |                                  | Contemporary in style, this floor lamp not only<br>looks great but is practical too with a moveable<br>head to direct light. Finished in white and brushed<br>gold metal and with a marble base, this lamp brings<br>an edgy, industrial look finished with finesse. Also<br>available in a table lamp, three head, single and<br>multi-drop pendants. |                               |  |
|                                                                                                     | Length (side to s               | ide) (cm)               | Depth (front to bacl             | (cm)                                                                                                                                                                                                                                                                                                                                                   | Height (top to bottom) (cm)   |  |
| Overall                                                                                             | 25                              |                         | 43.5                             |                                                                                                                                                                                                                                                                                                                                                        | 144                           |  |
| Base (from complete)                                                                                | n/a                             |                         | n/a                              |                                                                                                                                                                                                                                                                                                                                                        | n/a                           |  |
| Shade (from complete)                                                                               | n/a                             |                         | n/a                              |                                                                                                                                                                                                                                                                                                                                                        | n/a                           |  |
| Tapered shade top                                                                                   | n/a                             |                         | n/a                              |                                                                                                                                                                                                                                                                                                                                                        |                               |  |
| Minimum drop                                                                                        | n/a                             |                         | Pendant body                     |                                                                                                                                                                                                                                                                                                                                                        | n/a                           |  |
|                                                                                                     | 11/4                            |                         | Product weight (kg)              |                                                                                                                                                                                                                                                                                                                                                        | 4.5                           |  |
| Product Box                                                                                         | 28.5                            |                         |                                  |                                                                                                                                                                                                                                                                                                                                                        | 79                            |  |
| Product Box quantity                                                                                | 1                               |                         | Product Box weight (kg)          |                                                                                                                                                                                                                                                                                                                                                        | 6.3                           |  |
| Outer Box                                                                                           | n/a                             |                         | n/a                              |                                                                                                                                                                                                                                                                                                                                                        | 0.0<br>n/a                    |  |
| Outer Box quantity                                                                                  | n/a                             |                         | Outer Box weight (kg)            |                                                                                                                                                                                                                                                                                                                                                        | n/a                           |  |
|                                                                                                     | - Tiva                          |                         | outer box weight (kg)            |                                                                                                                                                                                                                                                                                                                                                        | TI/ C                         |  |
| Number of bulbs                                                                                     | 1                               |                         | Shade lining colour and material |                                                                                                                                                                                                                                                                                                                                                        | n/a                           |  |
| Bulb                                                                                                | ES Candle                       |                         | Shade gimbal size                |                                                                                                                                                                                                                                                                                                                                                        | n/a                           |  |
| Wattage                                                                                             | 10-12W LED                      |                         | Shade gimbal type and colour     |                                                                                                                                                                                                                                                                                                                                                        | n/a                           |  |
| Tube riser                                                                                          | n/a                             |                         | Cord grip                        |                                                                                                                                                                                                                                                                                                                                                        | fixed in base                 |  |
| Lampholder                                                                                          | E27                             |                         | Grommet                          |                                                                                                                                                                                                                                                                                                                                                        | Black on side of base         |  |
| Cable colour and material                                                                           | Black                           |                         | Felt base/Feet                   |                                                                                                                                                                                                                                                                                                                                                        | Black felt base               |  |
| Cable type                                                                                          | 2x0.75mm², 2m from side of base |                         | UKCA/CE label                    |                                                                                                                                                                                                                                                                                                                                                        | on lamp holder                |  |
| Plug                                                                                                | Black UK 3 pin with 3 amp fuse  |                         | Double insulated label           |                                                                                                                                                                                                                                                                                                                                                        | on lamp holder                |  |
| Switch                                                                                              | Black foot                      |                         | Traceability label               |                                                                                                                                                                                                                                                                                                                                                        | on felt base                  |  |
| User manual                                                                                         | Yes                             |                         | Y' statement label               |                                                                                                                                                                                                                                                                                                                                                        | on the cable next to the plug |  |
| IP rating                                                                                           | 20                              |                         | Issue date:                      |                                                                                                                                                                                                                                                                                                                                                        | 29/11/2021 10:50:58           |  |
| Dimmable                                                                                            | No                              |                         |                                  |                                                                                                                                                                                                                                                                                                                                                        |                               |  |
| For packaging and labeling information please refer to our Packaging and Labelling Supplier Manual. |                                 |                         |                                  |                                                                                                                                                                                                                                                                                                                                                        |                               |  |