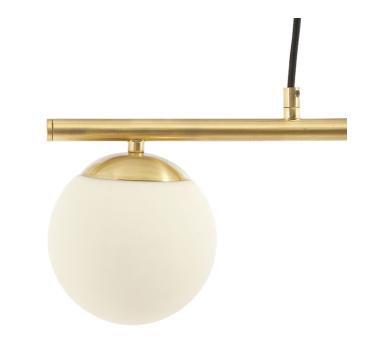

| Product code | 35-347 | Product Type            | Elec. Pendant                                                                                                                                                                                                                |
|--------------|--------|-------------------------|------------------------------------------------------------------------------------------------------------------------------------------------------------------------------------------------------------------------------|
|              |        | Description             | Asterope 3 White Orb and Gold Metal Pendant                                                                                                                                                                                  |
|              |        | Range name              | Asterope                                                                                                                                                                                                                     |
|              |        | Barcode                 | 5018207407121                                                                                                                                                                                                                |
|              |        | Supplier code           | CHIN001                                                                                                                                                                                                                      |
|              |        | Country of origin       | China                                                                                                                                                                                                                        |
|              |        | Standard colour group   | White                                                                                                                                                                                                                        |
|              |        | Selling colour          | White                                                                                                                                                                                                                        |
|              |        | Standard material group | Metal, glass                                                                                                                                                                                                                 |
|              |        | Material composition    | Iron, glass                                                                                                                                                                                                                  |
|              |        | Mail order packaging    | Yes                                                                                                                                                                                                                          |
|              |        | Web description         | Bring some modern style i to your home with this three white orb and gold metal electrified pendant. This pendant will look stunning over any kitchen island or dining table. Also available in a floor lamp and table lamp. |

| Length (side to side) (cm)                          | Depth (front to back) (cm)                                                                                                                                                                                                                                                                                                                                                                                                                                                                                                                                                                                                                                                                                                                                                                                                                                                                                                                                                                                                                                                                                                                                                                                                                                                                                                                                                                                                                                                                                                                                                                                                                                                                                                                                                                                                                                                                                                                                                                                                                                                                                                     | Height (top to bottom) (cm)             |  |
|-----------------------------------------------------|--------------------------------------------------------------------------------------------------------------------------------------------------------------------------------------------------------------------------------------------------------------------------------------------------------------------------------------------------------------------------------------------------------------------------------------------------------------------------------------------------------------------------------------------------------------------------------------------------------------------------------------------------------------------------------------------------------------------------------------------------------------------------------------------------------------------------------------------------------------------------------------------------------------------------------------------------------------------------------------------------------------------------------------------------------------------------------------------------------------------------------------------------------------------------------------------------------------------------------------------------------------------------------------------------------------------------------------------------------------------------------------------------------------------------------------------------------------------------------------------------------------------------------------------------------------------------------------------------------------------------------------------------------------------------------------------------------------------------------------------------------------------------------------------------------------------------------------------------------------------------------------------------------------------------------------------------------------------------------------------------------------------------------------------------------------------------------------------------------------------------------|-----------------------------------------|--|
| 65.5                                                | 13                                                                                                                                                                                                                                                                                                                                                                                                                                                                                                                                                                                                                                                                                                                                                                                                                                                                                                                                                                                                                                                                                                                                                                                                                                                                                                                                                                                                                                                                                                                                                                                                                                                                                                                                                                                                                                                                                                                                                                                                                                                                                                                             | 155                                     |  |
| n/a                                                 | n/a                                                                                                                                                                                                                                                                                                                                                                                                                                                                                                                                                                                                                                                                                                                                                                                                                                                                                                                                                                                                                                                                                                                                                                                                                                                                                                                                                                                                                                                                                                                                                                                                                                                                                                                                                                                                                                                                                                                                                                                                                                                                                                                            | n/a                                     |  |
| n/a                                                 | n/a                                                                                                                                                                                                                                                                                                                                                                                                                                                                                                                                                                                                                                                                                                                                                                                                                                                                                                                                                                                                                                                                                                                                                                                                                                                                                                                                                                                                                                                                                                                                                                                                                                                                                                                                                                                                                                                                                                                                                                                                                                                                                                                            | n/a                                     |  |
| n/a                                                 | n/a                                                                                                                                                                                                                                                                                                                                                                                                                                                                                                                                                                                                                                                                                                                                                                                                                                                                                                                                                                                                                                                                                                                                                                                                                                                                                                                                                                                                                                                                                                                                                                                                                                                                                                                                                                                                                                                                                                                                                                                                                                                                                                                            |                                         |  |
| 25.5                                                | Pendant body                                                                                                                                                                                                                                                                                                                                                                                                                                                                                                                                                                                                                                                                                                                                                                                                                                                                                                                                                                                                                                                                                                                                                                                                                                                                                                                                                                                                                                                                                                                                                                                                                                                                                                                                                                                                                                                                                                                                                                                                                                                                                                                   | 19                                      |  |
|                                                     | Product weight (kg)                                                                                                                                                                                                                                                                                                                                                                                                                                                                                                                                                                                                                                                                                                                                                                                                                                                                                                                                                                                                                                                                                                                                                                                                                                                                                                                                                                                                                                                                                                                                                                                                                                                                                                                                                                                                                                                                                                                                                                                                                                                                                                            | 2.1                                     |  |
| 26.5                                                | 19.5                                                                                                                                                                                                                                                                                                                                                                                                                                                                                                                                                                                                                                                                                                                                                                                                                                                                                                                                                                                                                                                                                                                                                                                                                                                                                                                                                                                                                                                                                                                                                                                                                                                                                                                                                                                                                                                                                                                                                                                                                                                                                                                           | 81                                      |  |
| 1                                                   | Product Box weight (kg)                                                                                                                                                                                                                                                                                                                                                                                                                                                                                                                                                                                                                                                                                                                                                                                                                                                                                                                                                                                                                                                                                                                                                                                                                                                                                                                                                                                                                                                                                                                                                                                                                                                                                                                                                                                                                                                                                                                                                                                                                                                                                                        | 2.5                                     |  |
| 41                                                  | 28                                                                                                                                                                                                                                                                                                                                                                                                                                                                                                                                                                                                                                                                                                                                                                                                                                                                                                                                                                                                                                                                                                                                                                                                                                                                                                                                                                                                                                                                                                                                                                                                                                                                                                                                                                                                                                                                                                                                                                                                                                                                                                                             | 83                                      |  |
| 2                                                   | Outer Box weight (kg)                                                                                                                                                                                                                                                                                                                                                                                                                                                                                                                                                                                                                                                                                                                                                                                                                                                                                                                                                                                                                                                                                                                                                                                                                                                                                                                                                                                                                                                                                                                                                                                                                                                                                                                                                                                                                                                                                                                                                                                                                                                                                                          | 5.6                                     |  |
| 3                                                   | Shade lining colour and material                                                                                                                                                                                                                                                                                                                                                                                                                                                                                                                                                                                                                                                                                                                                                                                                                                                                                                                                                                                                                                                                                                                                                                                                                                                                                                                                                                                                                                                                                                                                                                                                                                                                                                                                                                                                                                                                                                                                                                                                                                                                                               | n/a                                     |  |
|                                                     | The state of the s | 1,75                                    |  |
| ES Golf Ball                                        | Shade gimbal size                                                                                                                                                                                                                                                                                                                                                                                                                                                                                                                                                                                                                                                                                                                                                                                                                                                                                                                                                                                                                                                                                                                                                                                                                                                                                                                                                                                                                                                                                                                                                                                                                                                                                                                                                                                                                                                                                                                                                                                                                                                                                                              | n/a                                     |  |
| 5W LED                                              | Shade gimbal type and colour                                                                                                                                                                                                                                                                                                                                                                                                                                                                                                                                                                                                                                                                                                                                                                                                                                                                                                                                                                                                                                                                                                                                                                                                                                                                                                                                                                                                                                                                                                                                                                                                                                                                                                                                                                                                                                                                                                                                                                                                                                                                                                   | n/a                                     |  |
| n/a                                                 | Cord grip                                                                                                                                                                                                                                                                                                                                                                                                                                                                                                                                                                                                                                                                                                                                                                                                                                                                                                                                                                                                                                                                                                                                                                                                                                                                                                                                                                                                                                                                                                                                                                                                                                                                                                                                                                                                                                                                                                                                                                                                                                                                                                                      | in ceiling cup                          |  |
| E27 White plastic                                   | Grommet                                                                                                                                                                                                                                                                                                                                                                                                                                                                                                                                                                                                                                                                                                                                                                                                                                                                                                                                                                                                                                                                                                                                                                                                                                                                                                                                                                                                                                                                                                                                                                                                                                                                                                                                                                                                                                                                                                                                                                                                                                                                                                                        | Black plastic                           |  |
| Black fabric                                        | Felt base/Feet                                                                                                                                                                                                                                                                                                                                                                                                                                                                                                                                                                                                                                                                                                                                                                                                                                                                                                                                                                                                                                                                                                                                                                                                                                                                                                                                                                                                                                                                                                                                                                                                                                                                                                                                                                                                                                                                                                                                                                                                                                                                                                                 | n/a                                     |  |
| 2x0.75mm² with an Earth wire inside the ceiling cup | UKCA/CE label                                                                                                                                                                                                                                                                                                                                                                                                                                                                                                                                                                                                                                                                                                                                                                                                                                                                                                                                                                                                                                                                                                                                                                                                                                                                                                                                                                                                                                                                                                                                                                                                                                                                                                                                                                                                                                                                                                                                                                                                                                                                                                                  | on lamp holder and traceablity label    |  |
| n/a                                                 | Double insulated label                                                                                                                                                                                                                                                                                                                                                                                                                                                                                                                                                                                                                                                                                                                                                                                                                                                                                                                                                                                                                                                                                                                                                                                                                                                                                                                                                                                                                                                                                                                                                                                                                                                                                                                                                                                                                                                                                                                                                                                                                                                                                                         | n/a                                     |  |
| n/a                                                 | Traceability label                                                                                                                                                                                                                                                                                                                                                                                                                                                                                                                                                                                                                                                                                                                                                                                                                                                                                                                                                                                                                                                                                                                                                                                                                                                                                                                                                                                                                                                                                                                                                                                                                                                                                                                                                                                                                                                                                                                                                                                                                                                                                                             | in ceiling cup                          |  |
| Yes                                                 | Y' statement label                                                                                                                                                                                                                                                                                                                                                                                                                                                                                                                                                                                                                                                                                                                                                                                                                                                                                                                                                                                                                                                                                                                                                                                                                                                                                                                                                                                                                                                                                                                                                                                                                                                                                                                                                                                                                                                                                                                                                                                                                                                                                                             | n/a                                     |  |
| IP rating 20                                        |                                                                                                                                                                                                                                                                                                                                                                                                                                                                                                                                                                                                                                                                                                                                                                                                                                                                                                                                                                                                                                                                                                                                                                                                                                                                                                                                                                                                                                                                                                                                                                                                                                                                                                                                                                                                                                                                                                                                                                                                                                                                                                                                | 29/11/2021 10:51:43                     |  |
|                                                     |                                                                                                                                                                                                                                                                                                                                                                                                                                                                                                                                                                                                                                                                                                                                                                                                                                                                                                                                                                                                                                                                                                                                                                                                                                                                                                                                                                                                                                                                                                                                                                                                                                                                                                                                                                                                                                                                                                                                                                                                                                                                                                                                |                                         |  |
|                                                     | 65.5 n/a n/a n/a 25.5  26.5  1 41 2  3 ES Golf Ball 5W LED n/a E27 White plastic Black fabric 2x0.75mm² with an Earth wire inside the ceiling cup n/a n/a Yes                                                                                                                                                                                                                                                                                                                                                                                                                                                                                                                                                                                                                                                                                                                                                                                                                                                                                                                                                                                                                                                                                                                                                                                                                                                                                                                                                                                                                                                                                                                                                                                                                                                                                                                                                                                                                                                                                                                                                                  | n/a |  |