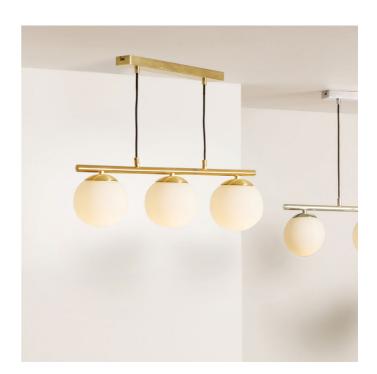

| Product code | 35-347 | Product Type            | Elec. Pendant                                                                                                                                                                                                                |
|--------------|--------|-------------------------|------------------------------------------------------------------------------------------------------------------------------------------------------------------------------------------------------------------------------|
|              |        | Description             | Asterope 3 White Orb and Gold Metal Pendant                                                                                                                                                                                  |
|              |        | Range name              | Asterope                                                                                                                                                                                                                     |
|              |        | Barcode                 | 5018207407121                                                                                                                                                                                                                |
|              |        | Supplier code           | CHIN001                                                                                                                                                                                                                      |
|              |        | Country of origin       | China                                                                                                                                                                                                                        |
|              |        | Standard colour group   | White                                                                                                                                                                                                                        |
|              |        | Selling colour          | White                                                                                                                                                                                                                        |
|              |        | Standard material group | Metal, glass                                                                                                                                                                                                                 |
|              |        | Material composition    | Iron, glass                                                                                                                                                                                                                  |
|              |        | Mail order packaging    | Yes                                                                                                                                                                                                                          |
|              |        | Web description         | Bring some modern style i to your home with this three white orb and gold metal electrified pendant. This pendant will look stunning over any kitchen island or dining table. Also available in a floor lamp and table lamp. |