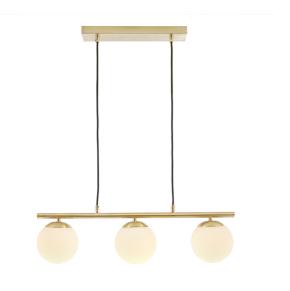

| Product code | 35-347 | Product Type            | Elec. Pendant                                                                                                                                                                                                                |
|--------------|--------|-------------------------|------------------------------------------------------------------------------------------------------------------------------------------------------------------------------------------------------------------------------|
|              |        | Description             | Asterope 3 White Orb and Gold Metal Pendant                                                                                                                                                                                  |
|              |        | Range name              | Asterope                                                                                                                                                                                                                     |
|              |        | Barcode                 | 5018207407121                                                                                                                                                                                                                |
|              |        | Supplier code           | CHIN001                                                                                                                                                                                                                      |
|              |        | Country of origin       | China                                                                                                                                                                                                                        |
|              |        | Standard colour group   | White                                                                                                                                                                                                                        |
|              |        | Selling colour          | White                                                                                                                                                                                                                        |
|              |        | Standard material group | Metal, glass                                                                                                                                                                                                                 |
|              |        | Material composition    | Iron, glass                                                                                                                                                                                                                  |
|              |        | Mail order packaging    | Yes                                                                                                                                                                                                                          |
|              |        | Web description         | Bring some modern style i to your home with this three white orb and gold metal electrified pendant. This pendant will look stunning over any kitchen island or dining table. Also available in a floor lamp and table lamp. |