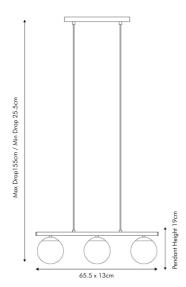

| Length (side to side) (cm)                          | Depth (front to back) (cm)                                                                                                                                                                                                                                                                                                                                                                                                                                                                                                                                                                                                                                                                                                                                                                                                                                                                                                                                                                                                                                                                                                                                                                                                                                                                                                                                                                                                                                                                                                                                                                                                                                                                                                                                                                                                                                                                                                                                                                                                                                                                                                     | Height (top to bottom) (cm)             |  |
|-----------------------------------------------------|--------------------------------------------------------------------------------------------------------------------------------------------------------------------------------------------------------------------------------------------------------------------------------------------------------------------------------------------------------------------------------------------------------------------------------------------------------------------------------------------------------------------------------------------------------------------------------------------------------------------------------------------------------------------------------------------------------------------------------------------------------------------------------------------------------------------------------------------------------------------------------------------------------------------------------------------------------------------------------------------------------------------------------------------------------------------------------------------------------------------------------------------------------------------------------------------------------------------------------------------------------------------------------------------------------------------------------------------------------------------------------------------------------------------------------------------------------------------------------------------------------------------------------------------------------------------------------------------------------------------------------------------------------------------------------------------------------------------------------------------------------------------------------------------------------------------------------------------------------------------------------------------------------------------------------------------------------------------------------------------------------------------------------------------------------------------------------------------------------------------------------|-----------------------------------------|--|
| 65.5                                                | 13                                                                                                                                                                                                                                                                                                                                                                                                                                                                                                                                                                                                                                                                                                                                                                                                                                                                                                                                                                                                                                                                                                                                                                                                                                                                                                                                                                                                                                                                                                                                                                                                                                                                                                                                                                                                                                                                                                                                                                                                                                                                                                                             | 155                                     |  |
| n/a                                                 | n/a                                                                                                                                                                                                                                                                                                                                                                                                                                                                                                                                                                                                                                                                                                                                                                                                                                                                                                                                                                                                                                                                                                                                                                                                                                                                                                                                                                                                                                                                                                                                                                                                                                                                                                                                                                                                                                                                                                                                                                                                                                                                                                                            | n/a                                     |  |
| n/a                                                 | n/a                                                                                                                                                                                                                                                                                                                                                                                                                                                                                                                                                                                                                                                                                                                                                                                                                                                                                                                                                                                                                                                                                                                                                                                                                                                                                                                                                                                                                                                                                                                                                                                                                                                                                                                                                                                                                                                                                                                                                                                                                                                                                                                            | n/a                                     |  |
| n/a                                                 | n/a                                                                                                                                                                                                                                                                                                                                                                                                                                                                                                                                                                                                                                                                                                                                                                                                                                                                                                                                                                                                                                                                                                                                                                                                                                                                                                                                                                                                                                                                                                                                                                                                                                                                                                                                                                                                                                                                                                                                                                                                                                                                                                                            |                                         |  |
| 25.5                                                | Pendant body                                                                                                                                                                                                                                                                                                                                                                                                                                                                                                                                                                                                                                                                                                                                                                                                                                                                                                                                                                                                                                                                                                                                                                                                                                                                                                                                                                                                                                                                                                                                                                                                                                                                                                                                                                                                                                                                                                                                                                                                                                                                                                                   | 19                                      |  |
|                                                     | Product weight (kg)                                                                                                                                                                                                                                                                                                                                                                                                                                                                                                                                                                                                                                                                                                                                                                                                                                                                                                                                                                                                                                                                                                                                                                                                                                                                                                                                                                                                                                                                                                                                                                                                                                                                                                                                                                                                                                                                                                                                                                                                                                                                                                            | 2.1                                     |  |
| 26.5                                                | 19.5                                                                                                                                                                                                                                                                                                                                                                                                                                                                                                                                                                                                                                                                                                                                                                                                                                                                                                                                                                                                                                                                                                                                                                                                                                                                                                                                                                                                                                                                                                                                                                                                                                                                                                                                                                                                                                                                                                                                                                                                                                                                                                                           | 81                                      |  |
| 1                                                   | Product Box weight (kg)                                                                                                                                                                                                                                                                                                                                                                                                                                                                                                                                                                                                                                                                                                                                                                                                                                                                                                                                                                                                                                                                                                                                                                                                                                                                                                                                                                                                                                                                                                                                                                                                                                                                                                                                                                                                                                                                                                                                                                                                                                                                                                        | 2.5                                     |  |
| 41                                                  | 28                                                                                                                                                                                                                                                                                                                                                                                                                                                                                                                                                                                                                                                                                                                                                                                                                                                                                                                                                                                                                                                                                                                                                                                                                                                                                                                                                                                                                                                                                                                                                                                                                                                                                                                                                                                                                                                                                                                                                                                                                                                                                                                             | 83                                      |  |
| 2                                                   | Outer Box weight (kg)                                                                                                                                                                                                                                                                                                                                                                                                                                                                                                                                                                                                                                                                                                                                                                                                                                                                                                                                                                                                                                                                                                                                                                                                                                                                                                                                                                                                                                                                                                                                                                                                                                                                                                                                                                                                                                                                                                                                                                                                                                                                                                          | 5.6                                     |  |
| 3                                                   | Shade lining colour and material                                                                                                                                                                                                                                                                                                                                                                                                                                                                                                                                                                                                                                                                                                                                                                                                                                                                                                                                                                                                                                                                                                                                                                                                                                                                                                                                                                                                                                                                                                                                                                                                                                                                                                                                                                                                                                                                                                                                                                                                                                                                                               | n/a                                     |  |
|                                                     | The state of the s | 1,75                                    |  |
| ES Golf Ball                                        | Shade gimbal size                                                                                                                                                                                                                                                                                                                                                                                                                                                                                                                                                                                                                                                                                                                                                                                                                                                                                                                                                                                                                                                                                                                                                                                                                                                                                                                                                                                                                                                                                                                                                                                                                                                                                                                                                                                                                                                                                                                                                                                                                                                                                                              | n/a                                     |  |
| 5W LED                                              | Shade gimbal type and colour                                                                                                                                                                                                                                                                                                                                                                                                                                                                                                                                                                                                                                                                                                                                                                                                                                                                                                                                                                                                                                                                                                                                                                                                                                                                                                                                                                                                                                                                                                                                                                                                                                                                                                                                                                                                                                                                                                                                                                                                                                                                                                   | n/a                                     |  |
| n/a                                                 | Cord grip                                                                                                                                                                                                                                                                                                                                                                                                                                                                                                                                                                                                                                                                                                                                                                                                                                                                                                                                                                                                                                                                                                                                                                                                                                                                                                                                                                                                                                                                                                                                                                                                                                                                                                                                                                                                                                                                                                                                                                                                                                                                                                                      | in ceiling cup                          |  |
| E27 White plastic                                   | Grommet                                                                                                                                                                                                                                                                                                                                                                                                                                                                                                                                                                                                                                                                                                                                                                                                                                                                                                                                                                                                                                                                                                                                                                                                                                                                                                                                                                                                                                                                                                                                                                                                                                                                                                                                                                                                                                                                                                                                                                                                                                                                                                                        | Black plastic                           |  |
| Black fabric                                        | Felt base/Feet                                                                                                                                                                                                                                                                                                                                                                                                                                                                                                                                                                                                                                                                                                                                                                                                                                                                                                                                                                                                                                                                                                                                                                                                                                                                                                                                                                                                                                                                                                                                                                                                                                                                                                                                                                                                                                                                                                                                                                                                                                                                                                                 | n/a                                     |  |
| 2x0.75mm² with an Earth wire inside the ceiling cup | UKCA/CE label                                                                                                                                                                                                                                                                                                                                                                                                                                                                                                                                                                                                                                                                                                                                                                                                                                                                                                                                                                                                                                                                                                                                                                                                                                                                                                                                                                                                                                                                                                                                                                                                                                                                                                                                                                                                                                                                                                                                                                                                                                                                                                                  | on lamp holder and traceablity label    |  |
| n/a                                                 | Double insulated label                                                                                                                                                                                                                                                                                                                                                                                                                                                                                                                                                                                                                                                                                                                                                                                                                                                                                                                                                                                                                                                                                                                                                                                                                                                                                                                                                                                                                                                                                                                                                                                                                                                                                                                                                                                                                                                                                                                                                                                                                                                                                                         | n/a                                     |  |
| n/a                                                 | Traceability label                                                                                                                                                                                                                                                                                                                                                                                                                                                                                                                                                                                                                                                                                                                                                                                                                                                                                                                                                                                                                                                                                                                                                                                                                                                                                                                                                                                                                                                                                                                                                                                                                                                                                                                                                                                                                                                                                                                                                                                                                                                                                                             | in ceiling cup                          |  |
| Yes                                                 | Y' statement label                                                                                                                                                                                                                                                                                                                                                                                                                                                                                                                                                                                                                                                                                                                                                                                                                                                                                                                                                                                                                                                                                                                                                                                                                                                                                                                                                                                                                                                                                                                                                                                                                                                                                                                                                                                                                                                                                                                                                                                                                                                                                                             | n/a                                     |  |
| IP rating 20                                        |                                                                                                                                                                                                                                                                                                                                                                                                                                                                                                                                                                                                                                                                                                                                                                                                                                                                                                                                                                                                                                                                                                                                                                                                                                                                                                                                                                                                                                                                                                                                                                                                                                                                                                                                                                                                                                                                                                                                                                                                                                                                                                                                | 29/11/2021 10:51:43                     |  |
|                                                     |                                                                                                                                                                                                                                                                                                                                                                                                                                                                                                                                                                                                                                                                                                                                                                                                                                                                                                                                                                                                                                                                                                                                                                                                                                                                                                                                                                                                                                                                                                                                                                                                                                                                                                                                                                                                                                                                                                                                                                                                                                                                                                                                |                                         |  |
|                                                     | 65.5 n/a n/a n/a 25.5  26.5  1 41 2  3 ES Golf Ball 5W LED n/a E27 White plastic Black fabric 2x0.75mm² with an Earth wire inside the ceiling cup n/a n/a Yes                                                                                                                                                                                                                                                                                                                                                                                                                                                                                                                                                                                                                                                                                                                                                                                                                                                                                                                                                                                                                                                                                                                                                                                                                                                                                                                                                                                                                                                                                                                                                                                                                                                                                                                                                                                                                                                                                                                                                                  | n/a |  |