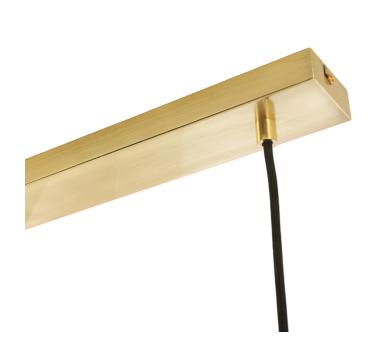

| Length (side to side) (cm)                          | Depth (front to back) (cm)                                                                                                                                                                                                                                                                                                                                                                                                                                                                                                                                                                                                                                                                                                                                                                                                                                                                                                                                                                                                                                                                                                                                                                                                                                                                                                                                                                                                                                                                                                                                                                                                                                                                                                                                                                                                                                                                                                                                                                                                                                                                                                     | Height (top to bottom) (cm)             |  |
|-----------------------------------------------------|--------------------------------------------------------------------------------------------------------------------------------------------------------------------------------------------------------------------------------------------------------------------------------------------------------------------------------------------------------------------------------------------------------------------------------------------------------------------------------------------------------------------------------------------------------------------------------------------------------------------------------------------------------------------------------------------------------------------------------------------------------------------------------------------------------------------------------------------------------------------------------------------------------------------------------------------------------------------------------------------------------------------------------------------------------------------------------------------------------------------------------------------------------------------------------------------------------------------------------------------------------------------------------------------------------------------------------------------------------------------------------------------------------------------------------------------------------------------------------------------------------------------------------------------------------------------------------------------------------------------------------------------------------------------------------------------------------------------------------------------------------------------------------------------------------------------------------------------------------------------------------------------------------------------------------------------------------------------------------------------------------------------------------------------------------------------------------------------------------------------------------|-----------------------------------------|--|
| 65.5                                                | 13                                                                                                                                                                                                                                                                                                                                                                                                                                                                                                                                                                                                                                                                                                                                                                                                                                                                                                                                                                                                                                                                                                                                                                                                                                                                                                                                                                                                                                                                                                                                                                                                                                                                                                                                                                                                                                                                                                                                                                                                                                                                                                                             | 155                                     |  |
| n/a                                                 | n/a                                                                                                                                                                                                                                                                                                                                                                                                                                                                                                                                                                                                                                                                                                                                                                                                                                                                                                                                                                                                                                                                                                                                                                                                                                                                                                                                                                                                                                                                                                                                                                                                                                                                                                                                                                                                                                                                                                                                                                                                                                                                                                                            | n/a                                     |  |
| n/a                                                 | n/a                                                                                                                                                                                                                                                                                                                                                                                                                                                                                                                                                                                                                                                                                                                                                                                                                                                                                                                                                                                                                                                                                                                                                                                                                                                                                                                                                                                                                                                                                                                                                                                                                                                                                                                                                                                                                                                                                                                                                                                                                                                                                                                            | n/a                                     |  |
| n/a                                                 | n/a                                                                                                                                                                                                                                                                                                                                                                                                                                                                                                                                                                                                                                                                                                                                                                                                                                                                                                                                                                                                                                                                                                                                                                                                                                                                                                                                                                                                                                                                                                                                                                                                                                                                                                                                                                                                                                                                                                                                                                                                                                                                                                                            |                                         |  |
| 25.5                                                | Pendant body                                                                                                                                                                                                                                                                                                                                                                                                                                                                                                                                                                                                                                                                                                                                                                                                                                                                                                                                                                                                                                                                                                                                                                                                                                                                                                                                                                                                                                                                                                                                                                                                                                                                                                                                                                                                                                                                                                                                                                                                                                                                                                                   | 19                                      |  |
|                                                     | Product weight (kg)                                                                                                                                                                                                                                                                                                                                                                                                                                                                                                                                                                                                                                                                                                                                                                                                                                                                                                                                                                                                                                                                                                                                                                                                                                                                                                                                                                                                                                                                                                                                                                                                                                                                                                                                                                                                                                                                                                                                                                                                                                                                                                            | 2.1                                     |  |
| 26.5                                                | 19.5                                                                                                                                                                                                                                                                                                                                                                                                                                                                                                                                                                                                                                                                                                                                                                                                                                                                                                                                                                                                                                                                                                                                                                                                                                                                                                                                                                                                                                                                                                                                                                                                                                                                                                                                                                                                                                                                                                                                                                                                                                                                                                                           | 81                                      |  |
| 1                                                   | Product Box weight (kg)                                                                                                                                                                                                                                                                                                                                                                                                                                                                                                                                                                                                                                                                                                                                                                                                                                                                                                                                                                                                                                                                                                                                                                                                                                                                                                                                                                                                                                                                                                                                                                                                                                                                                                                                                                                                                                                                                                                                                                                                                                                                                                        | 2.5                                     |  |
| 41                                                  | 28                                                                                                                                                                                                                                                                                                                                                                                                                                                                                                                                                                                                                                                                                                                                                                                                                                                                                                                                                                                                                                                                                                                                                                                                                                                                                                                                                                                                                                                                                                                                                                                                                                                                                                                                                                                                                                                                                                                                                                                                                                                                                                                             | 83                                      |  |
| 2                                                   | Outer Box weight (kg)                                                                                                                                                                                                                                                                                                                                                                                                                                                                                                                                                                                                                                                                                                                                                                                                                                                                                                                                                                                                                                                                                                                                                                                                                                                                                                                                                                                                                                                                                                                                                                                                                                                                                                                                                                                                                                                                                                                                                                                                                                                                                                          | 5.6                                     |  |
| 3                                                   | Shade lining colour and material                                                                                                                                                                                                                                                                                                                                                                                                                                                                                                                                                                                                                                                                                                                                                                                                                                                                                                                                                                                                                                                                                                                                                                                                                                                                                                                                                                                                                                                                                                                                                                                                                                                                                                                                                                                                                                                                                                                                                                                                                                                                                               | n/a                                     |  |
|                                                     | The state of the s | 1,75                                    |  |
| ES Golf Ball                                        | Shade gimbal size                                                                                                                                                                                                                                                                                                                                                                                                                                                                                                                                                                                                                                                                                                                                                                                                                                                                                                                                                                                                                                                                                                                                                                                                                                                                                                                                                                                                                                                                                                                                                                                                                                                                                                                                                                                                                                                                                                                                                                                                                                                                                                              | n/a                                     |  |
| 5W LED                                              | Shade gimbal type and colour                                                                                                                                                                                                                                                                                                                                                                                                                                                                                                                                                                                                                                                                                                                                                                                                                                                                                                                                                                                                                                                                                                                                                                                                                                                                                                                                                                                                                                                                                                                                                                                                                                                                                                                                                                                                                                                                                                                                                                                                                                                                                                   | n/a                                     |  |
| n/a                                                 | Cord grip                                                                                                                                                                                                                                                                                                                                                                                                                                                                                                                                                                                                                                                                                                                                                                                                                                                                                                                                                                                                                                                                                                                                                                                                                                                                                                                                                                                                                                                                                                                                                                                                                                                                                                                                                                                                                                                                                                                                                                                                                                                                                                                      | in ceiling cup                          |  |
| E27 White plastic                                   | Grommet                                                                                                                                                                                                                                                                                                                                                                                                                                                                                                                                                                                                                                                                                                                                                                                                                                                                                                                                                                                                                                                                                                                                                                                                                                                                                                                                                                                                                                                                                                                                                                                                                                                                                                                                                                                                                                                                                                                                                                                                                                                                                                                        | Black plastic                           |  |
| Black fabric                                        | Felt base/Feet                                                                                                                                                                                                                                                                                                                                                                                                                                                                                                                                                                                                                                                                                                                                                                                                                                                                                                                                                                                                                                                                                                                                                                                                                                                                                                                                                                                                                                                                                                                                                                                                                                                                                                                                                                                                                                                                                                                                                                                                                                                                                                                 | n/a                                     |  |
| 2x0.75mm² with an Earth wire inside the ceiling cup | UKCA/CE label                                                                                                                                                                                                                                                                                                                                                                                                                                                                                                                                                                                                                                                                                                                                                                                                                                                                                                                                                                                                                                                                                                                                                                                                                                                                                                                                                                                                                                                                                                                                                                                                                                                                                                                                                                                                                                                                                                                                                                                                                                                                                                                  | on lamp holder and traceablity label    |  |
| n/a                                                 | Double insulated label                                                                                                                                                                                                                                                                                                                                                                                                                                                                                                                                                                                                                                                                                                                                                                                                                                                                                                                                                                                                                                                                                                                                                                                                                                                                                                                                                                                                                                                                                                                                                                                                                                                                                                                                                                                                                                                                                                                                                                                                                                                                                                         | n/a                                     |  |
| n/a                                                 | Traceability label                                                                                                                                                                                                                                                                                                                                                                                                                                                                                                                                                                                                                                                                                                                                                                                                                                                                                                                                                                                                                                                                                                                                                                                                                                                                                                                                                                                                                                                                                                                                                                                                                                                                                                                                                                                                                                                                                                                                                                                                                                                                                                             | in ceiling cup                          |  |
| Yes                                                 | Y' statement label                                                                                                                                                                                                                                                                                                                                                                                                                                                                                                                                                                                                                                                                                                                                                                                                                                                                                                                                                                                                                                                                                                                                                                                                                                                                                                                                                                                                                                                                                                                                                                                                                                                                                                                                                                                                                                                                                                                                                                                                                                                                                                             | n/a                                     |  |
| IP rating 20                                        |                                                                                                                                                                                                                                                                                                                                                                                                                                                                                                                                                                                                                                                                                                                                                                                                                                                                                                                                                                                                                                                                                                                                                                                                                                                                                                                                                                                                                                                                                                                                                                                                                                                                                                                                                                                                                                                                                                                                                                                                                                                                                                                                | 29/11/2021 10:51:43                     |  |
|                                                     |                                                                                                                                                                                                                                                                                                                                                                                                                                                                                                                                                                                                                                                                                                                                                                                                                                                                                                                                                                                                                                                                                                                                                                                                                                                                                                                                                                                                                                                                                                                                                                                                                                                                                                                                                                                                                                                                                                                                                                                                                                                                                                                                |                                         |  |
|                                                     | 65.5 n/a n/a n/a 25.5  26.5  1 41 2  3 ES Golf Ball 5W LED n/a E27 White plastic Black fabric 2x0.75mm² with an Earth wire inside the ceiling cup n/a n/a Yes                                                                                                                                                                                                                                                                                                                                                                                                                                                                                                                                                                                                                                                                                                                                                                                                                                                                                                                                                                                                                                                                                                                                                                                                                                                                                                                                                                                                                                                                                                                                                                                                                                                                                                                                                                                                                                                                                                                                                                  | n/a |  |