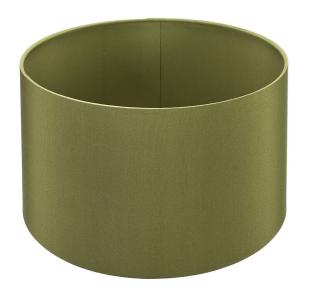

| duct code | 36-018-10SA | Product Type            | Shade                                                                                                        |
|-----------|-------------|-------------------------|--------------------------------------------------------------------------------------------------------------|
|           |             | Description             | Harry 25cm Sage Poly Cotton Cylinder Drum Shade                                                              |
|           |             | Range name              | Harry                                                                                                        |
|           |             | Barcode                 | 5018207408562                                                                                                |
|           |             | Supplier code           | RHJI303                                                                                                      |
|           |             | Country of origin       | China                                                                                                        |
|           |             | Standard colour group   | Green                                                                                                        |
|           |             | Selling colour          | Sage                                                                                                         |
|           |             | Standard material group | Fabric                                                                                                       |
|           |             | Material composition    | Steel, Polycotton                                                                                            |
|           |             | Mail order packaging    | No                                                                                                           |
|           |             | Web description         | Simple modern 25cm sage self lined cylinder poly cotton shade which sits beautifully with a variety of bases |