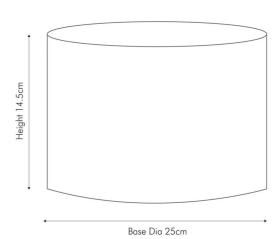

|                           | Length (side to side) (cm) | Depth (front to back) (cm)       | Height (top to bottom) (cm) |
|---------------------------|----------------------------|----------------------------------|-----------------------------|
| Overall                   | 25                         | 25                               | 14.5                        |
| Base (from complete)      | n/a                        | n/a                              | n/a                         |
| Shade (from complete)     | n/a                        | n/a                              | n/a                         |
| Tapered shade top         | n/a                        | n/a                              |                             |
| Minimum drop              | n/a                        | Pendant body                     | n/a                         |
|                           |                            | Product weight (kg)              | 0.23                        |
| Product Box               | n/a                        | n/a                              | n/a                         |
| Product Box quantity      | n/a                        | Product Box weight (kg)          | n/a                         |
| Outer Box                 | 53                         | 27                               | 17                          |
| Outer Box quantity        | 2                          | Outer Box weight (kg)            | 1.1                         |
| Number of bulbs           | 1                          | Shade lining colour and material | Matching self-lining        |
| Bulb                      | n/a                        | Shade gimbal size                | 42mm/30mm                   |
| Wattage                   | 10-12W LED                 | Shade gimbal type and colour     | fixed (Black)               |
| Tube riser                | n/a                        | Cord grip                        | n/a                         |
| Lampholder                | n/a                        | Grommet                          | n/a                         |
| Cable colour and material | n/a                        | Felt base/Feet                   | n/a                         |
| Cable type                | n/a                        | UKCA/CE label                    | n/a                         |
| Plug                      | n/a                        | Double insulated label           | n/a                         |
| Switch                    | n/a                        | Traceability label               | n/a                         |
| User manual               | No                         | Y' statement label               | No                          |
| P rating                  | 20                         |                                  | 29/11/2021 13:51:58         |
|                           |                            | n/a Issue date:                  |                             |