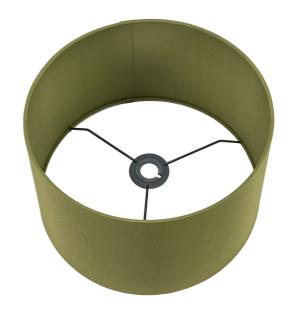

| duct code | 36-018-10SA | Product Type            | Shade                                                                                                        |
|-----------|-------------|-------------------------|--------------------------------------------------------------------------------------------------------------|
|           |             | Description             | Harry 25cm Sage Poly Cotton Cylinder Drum Shade                                                              |
|           |             | Range name              | Harry                                                                                                        |
|           |             | Barcode                 | 5018207408562                                                                                                |
|           |             | Supplier code           | RHJI303                                                                                                      |
|           |             | Country of origin       | China                                                                                                        |
|           |             | Standard colour group   | Green                                                                                                        |
|           |             | Selling colour          | Sage                                                                                                         |
|           |             | Standard material group | Fabric                                                                                                       |
|           |             | Material composition    | Steel, Polycotton                                                                                            |
|           |             | Mail order packaging    | No                                                                                                           |
|           |             | Web description         | Simple modern 25cm sage self lined cylinder poly cotton shade which sits beautifully with a variety of bases |

|                           | Length (side to side) (cm) | Depth (front to back) (cm)       | Height (top to bottom) (cm) |
|---------------------------|----------------------------|----------------------------------|-----------------------------|
| Overall                   | 25                         | 25                               | 14.5                        |
| Base (from complete)      | n/a                        | n/a                              | n/a                         |
| Shade (from complete)     | n/a                        | n/a                              | n/a                         |
| Tapered shade top         | n/a                        | n/a                              |                             |
| Minimum drop              | n/a                        | Pendant body                     | n/a                         |
|                           |                            | Product weight (kg)              | 0.23                        |
| Product Box               | n/a                        | n/a                              | n/a                         |
| Product Box quantity      | n/a                        | Product Box weight (kg)          | n/a                         |
| Outer Box                 | 53                         | 27                               | 17                          |
| Outer Box quantity        | 2                          | Outer Box weight (kg)            | 1.1                         |
| Number of bulbs           | 1                          | Shade lining colour and material | Matching self-lining        |
| Bulb                      | n/a                        | Shade gimbal size                | 42mm/30mm                   |
| Wattage                   | 10-12W LED                 | Shade gimbal type and colour     | fixed (Black)               |
| Tube riser                | n/a                        | Cord grip                        | n/a                         |
| Lampholder                | n/a                        | Grommet                          | n/a                         |
| Cable colour and material | n/a                        | Felt base/Feet                   | n/a                         |
| Cable type                | n/a                        | UKCA/CE label                    | n/a                         |
| Plug                      | n/a                        | Double insulated label           | n/a                         |
| Switch                    | n/a                        | Traceability label               | n/a                         |
| User manual               | No                         | Y' statement label               | No                          |
| P rating                  | 20                         |                                  | 29/11/2021 13:51:58         |
|                           |                            | n/a Issue date:                  |                             |