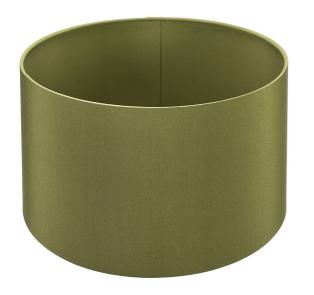

| oduct code | 36-018-14SA | Product Type            | Shade                                                                                                        |
|------------|-------------|-------------------------|--------------------------------------------------------------------------------------------------------------|
|            |             | Description             | Harry 35cm Sage Poly Cotton Cylinder Drum Shade                                                              |
|            |             | Range name              | Harry                                                                                                        |
|            |             | Barcode                 | 5018207408586                                                                                                |
|            |             | Supplier code           | RHJI303                                                                                                      |
|            |             | Country of origin       | China                                                                                                        |
|            |             | Standard colour group   | Green                                                                                                        |
|            |             | Selling colour          | Sage                                                                                                         |
|            |             | Standard material group | Fabric                                                                                                       |
|            |             | Material composition    | Steel, Polycotton                                                                                            |
|            |             | Mail order packaging    | No                                                                                                           |
|            |             | Web description         | Simple modern 35cm sage self lined cylinder poly cotton shade which sits beautifully with a variety of bases |