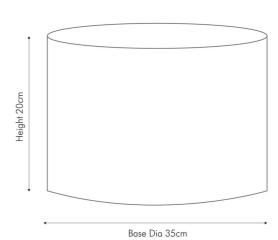

|                           | Length (side to side) (cm) | Depth (front to back) (cm)       | Height (top to bottom) (cm) |
|---------------------------|----------------------------|----------------------------------|-----------------------------|
| Overall                   | 35                         | 35                               | 20                          |
| Base (from complete)      | n/a                        | n/a                              | n/a                         |
| Shade (from complete)     | n/a                        | n/a                              | n/a                         |
| Tapered shade top         | n/a                        | n/a                              |                             |
| Minimum drop              | n/a                        | Pendant body                     | n/a                         |
|                           |                            | Product weight (kg)              | 0.44                        |
| Product Box               | n/a                        | n/a                              | n/a                         |
| Product Box quantity      | n/a                        | Product Box weight (kg)          | n/a                         |
| Outer Box                 | 73                         | 37                               | 23                          |
| Outer Box quantity        | 2                          | Outer Box weight (kg)            | 1.6                         |
| Number of bulbs           | 1                          | Shade lining colour and material | Matching self-lining        |
| Bulb                      | n/a                        | Shade gimbal size                | 42mm/30mm                   |
| Wattage                   | 10-12W LED                 | Shade gimbal type and colour     | fixed (Black)               |
| Tube riser                | n/a                        | Cord grip                        | n/a                         |
| Lampholder                | n/a                        | Grommet                          | n/a                         |
| Cable colour and material | n/a                        | Felt base/Feet                   | n/a                         |
| Cable type                | n/a                        | UKCA/CE label                    | n/a                         |
| Plug                      | n/a                        | Double insulated label           | n/a                         |
| Switch                    | n/a                        | Traceability label               | n/a                         |
| User manual               | No                         | Y' statement label               | No                          |
| P rating                  | 20                         |                                  | 29/11/2021 13:52:00         |
| <b>3</b>                  |                            | Issue date:                      | 20/44/2024 42:52:22         |