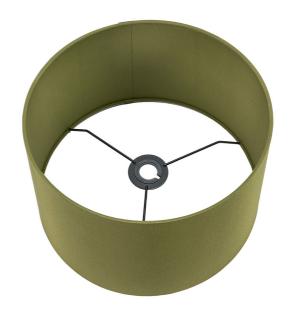

|                           | Length (side to side) (cm) | Depth (front to back) (cm)       | Height (top to bottom) (cm) |
|---------------------------|----------------------------|----------------------------------|-----------------------------|
| Overall                   | 35                         | 35                               | 20                          |
| Base (from complete)      | n/a                        | n/a                              | n/a                         |
| Shade (from complete)     | n/a                        | n/a                              | n/a                         |
| Tapered shade top         | n/a                        | n/a                              |                             |
| Minimum drop              | n/a                        | Pendant body                     | n/a                         |
|                           |                            | Product weight (kg)              | 0.44                        |
| Product Box               | n/a                        | n/a                              | n/a                         |
| Product Box quantity      | n/a                        | Product Box weight (kg)          | n/a                         |
| Outer Box                 | 73                         | 37                               | 23                          |
| Outer Box quantity        | 2                          | Outer Box weight (kg)            | 1.6                         |
| Number of bulbs           | 1                          | Shade lining colour and material | Matching self-lining        |
| Bulb                      | n/a                        | Shade gimbal size                | 42mm/30mm                   |
| Wattage                   | 10-12W LED                 | Shade gimbal type and colour     | fixed (Black)               |
| Tube riser                | n/a                        | Cord grip                        | n/a                         |
| Lampholder                | n/a                        | Grommet                          | n/a                         |
| Cable colour and material | n/a                        | Felt base/Feet                   | n/a                         |
| Cable type                | n/a                        | UKCA/CE label                    | n/a                         |
| Plug                      | n/a                        | Double insulated label           | n/a                         |
| Switch                    | n/a                        | Traceability label               | n/a                         |
| User manual               | No                         | Y' statement label               | No                          |
| P rating                  | 20                         |                                  | 29/11/2021 13:52:00         |
| <b>3</b>                  |                            | Issue date:                      | 20/44/2024 42:52:22         |