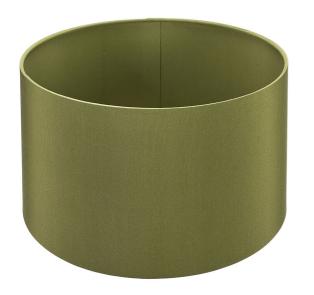

| duct code | 36-018-16SA | Product Type            | Shade                                                                                                        |
|-----------|-------------|-------------------------|--------------------------------------------------------------------------------------------------------------|
|           |             | Description             | Harry 40cm Sage Poly Cotton Cylinder Drum Shade                                                              |
|           |             | Range name              | Harry                                                                                                        |
|           |             | Barcode                 | 5018207408593                                                                                                |
|           |             | Supplier code           | RHJI303                                                                                                      |
|           |             | Country of origin       | China                                                                                                        |
|           |             | Standard colour group   | Green                                                                                                        |
|           |             | Selling colour          | Sage                                                                                                         |
|           |             | Standard material group | Fabric                                                                                                       |
|           |             | Material composition    | Steel, Polycotton                                                                                            |
|           |             | Mail order packaging    | No                                                                                                           |
|           |             | Web description         | Simple modern 40cm sage self lined cylinder poly cotton shade which sits beautifully with a variety of bases |