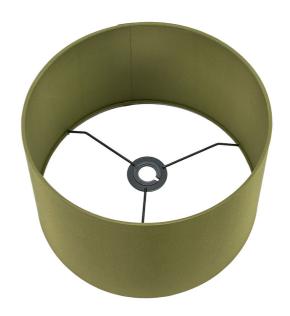

| duct code | 36-018-16SA | Product Type            | Shade                                                                                                        |
|-----------|-------------|-------------------------|--------------------------------------------------------------------------------------------------------------|
|           |             | Description             | Harry 40cm Sage Poly Cotton Cylinder Drum Shade                                                              |
|           |             | Range name              | Harry                                                                                                        |
|           |             | Barcode                 | 5018207408593                                                                                                |
|           |             | Supplier code           | RHJI303                                                                                                      |
|           |             | Country of origin       | China                                                                                                        |
|           |             | Standard colour group   | Green                                                                                                        |
|           |             | Selling colour          | Sage                                                                                                         |
|           |             | Standard material group | Fabric                                                                                                       |
|           |             | Material composition    | Steel, Polycotton                                                                                            |
|           |             | Mail order packaging    | No                                                                                                           |
|           |             | Web description         | Simple modern 40cm sage self lined cylinder poly cotton shade which sits beautifully with a variety of bases |

|                           | Length (side to side) (cm) | Depth (front to back) (cm)       | Height (top to bottom) (cm) |
|---------------------------|----------------------------|----------------------------------|-----------------------------|
| Overall                   | 40                         | 40                               | 23                          |
| Base (from complete)      | n/a                        | n/a                              | n/a                         |
| Shade (from complete)     | n/a                        | n/a                              | n/a                         |
| Tapered shade top         | n/a                        | n/a                              |                             |
| Minimum drop              | n/a                        | Pendant body                     | n/a                         |
|                           |                            | Product weight (kg)              | 0.48                        |
| Product Box               | n/a                        | n/a                              | n/a                         |
| Product Box quantity      | n/a                        | Product Box weight (kg)          | n/a                         |
| Outer Box                 | 83                         | 42                               | 26                          |
| Outer Box quantity        | 2                          | Outer Box weight (kg)            | 2                           |
| Number of bulbs           | 1                          | Shade lining colour and material | Matching self-lining        |
| Bulb                      | n/a                        | Shade gimbal size                | 42mm/30mm                   |
| Wattage                   | 10-12W LED                 | Shade gimbal type and colour     | fixed (Black)               |
| Tube riser                | n/a                        | Cord grip                        | n/a                         |
| Lampholder                | n/a                        | Grommet                          | n/a                         |
| Cable colour and material | n/a                        | Felt base/Feet                   | n/a                         |
| Cable type                | n/a                        | UKCA/CE label                    | n/a                         |
| Plug                      | n/a                        | Double insulated label           | n/a                         |
| Switch                    | n/a                        | Traceability label               | n/a                         |
| User manual               | No                         | Y' statement label               | No                          |
| P rating                  | 20                         |                                  | 29/11/2021 13:52:01         |
| 9                         |                            | Issue date:                      | 20/44/2024 42:52:04         |