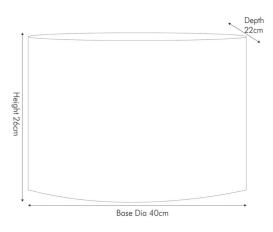

|                           | Length (side to side) (cm) | Depth (front to back) (cm)       | Height (top to bottom) (cm) |
|---------------------------|----------------------------|----------------------------------|-----------------------------|
| Overall                   | 40                         | 40                               | 23                          |
| Base (from complete)      | n/a                        | n/a                              | n/a                         |
| Shade (from complete)     | n/a                        | n/a                              | n/a                         |
| Tapered shade top         | n/a                        | n/a                              |                             |
| Minimum drop              | n/a                        | Pendant body                     | n/a                         |
|                           |                            | Product weight (kg)              | 0.48                        |
| Product Box               | n/a                        | n/a                              | n/a                         |
| Product Box quantity      | n/a                        | Product Box weight (kg)          | n/a                         |
| Outer Box                 | 83                         | 42                               | 26                          |
| Outer Box quantity        | 2                          | Outer Box weight (kg)            | 2                           |
| Number of bulbs           | 1                          | Shade lining colour and material | Matching self-lining        |
| Bulb                      | n/a                        | Shade gimbal size                | 42mm/30mm                   |
| Wattage                   | 10-12W LED                 | Shade gimbal type and colour     | fixed (Black)               |
| Tube riser                | n/a                        | Cord grip                        | n/a                         |
| Lampholder                | n/a                        | Grommet                          | n/a                         |
| Cable colour and material | n/a                        | Felt base/Feet                   | n/a                         |
| Cable type                | n/a                        | UKCA/CE label                    | n/a                         |
| Plug                      | n/a                        | Double insulated label           | n/a                         |
| Switch                    | n/a                        | Traceability label               | n/a                         |
| User manual               | No                         | Y' statement label               | No                          |
| P rating                  | 20                         |                                  | 29/11/2021 13:52:01         |
| 9                         |                            | Issue date:                      | 20/44/2024 42:52:04         |