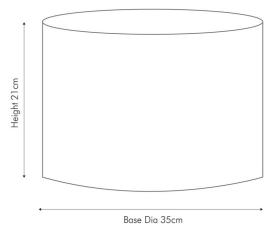

| Langth (side to side) (sm) | Donth (front to book) (sm)                                                          | Height (top to bettern) (are)      |  |
|----------------------------|-------------------------------------------------------------------------------------|------------------------------------|--|
|                            |                                                                                     | Height (top to bottom) (cm)        |  |
| 35                         | 35                                                                                  | 21                                 |  |
| n/a                        | n/a                                                                                 | n/a                                |  |
| n/a                        | n/a                                                                                 | n/a                                |  |
| n/a                        | n/a                                                                                 |                                    |  |
| n/a                        | Pendant body                                                                        | n/a                                |  |
|                            | Product weight (kg)                                                                 | 0.41                               |  |
| n/a                        | n/a                                                                                 | n/a                                |  |
| n/a                        | Product Box weight (kg)                                                             | n/a                                |  |
| 38                         | 38                                                                                  | 26                                 |  |
| 1                          | Outer Box weight (kg)                                                               | 1.4                                |  |
|                            |                                                                                     |                                    |  |
| n/a                        | Shade lining colour and material                                                    | Self-lined                         |  |
| n/a                        | Shade gimbal size                                                                   | 30/42mm                            |  |
| 10-12W LED                 | Shade gimbal type and colour                                                        | Fixed painted dark grey (3 struts) |  |
| n/a                        | Cord grip                                                                           | n/a                                |  |
| n/a                        | Grommet                                                                             | n/a                                |  |
| n/a                        | Felt base/Feet                                                                      | n/a                                |  |
| n/a                        | UKCA/CE label                                                                       | n/a                                |  |
| n/a                        | Double insulated label                                                              | n/a                                |  |
| n/a                        | Traceability label                                                                  | n/a                                |  |
| n/a                        | Y' statement label                                                                  | n/a                                |  |
| n/a                        | In any data.                                                                        |                                    |  |
| No                         | issue date:                                                                         | 29/11/2021 11:09:28                |  |
|                            | n/a n/a n/a n/a n/a n/a 38 1 n/a 10-12W LED n/a | Na                                 |  |