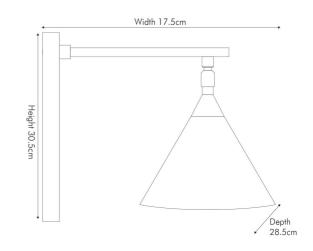

| Product code                                                                                        | 39-018                                      | Product Type                                                          | Product Type                 |          | Wall Light                                                                                                                                                                                           |  |
|-----------------------------------------------------------------------------------------------------|---------------------------------------------|-----------------------------------------------------------------------|------------------------------|----------|------------------------------------------------------------------------------------------------------------------------------------------------------------------------------------------------------|--|
|                                                                                                     |                                             | Description                                                           | Description                  |          | Zeta Matt Black and Antique Brass Wall Lamp                                                                                                                                                          |  |
|                                                                                                     |                                             | Range name                                                            | Range name Z                 |          | Zeta                                                                                                                                                                                                 |  |
|                                                                                                     |                                             | Barcode                                                               | -                            |          | 5018207407428                                                                                                                                                                                        |  |
|                                                                                                     |                                             | Supplier code                                                         | Supplier code GL             |          | GUIL302                                                                                                                                                                                              |  |
|                                                                                                     |                                             | Country of or                                                         | , ,                          |          | ndia                                                                                                                                                                                                 |  |
|                                                                                                     |                                             |                                                                       | <b>V</b> 1                   |          | Black                                                                                                                                                                                                |  |
|                                                                                                     |                                             | Selling colou                                                         |                              |          | Matt Black<br>Metal                                                                                                                                                                                  |  |
|                                                                                                     |                                             | Standard ma                                                           |                              |          |                                                                                                                                                                                                      |  |
|                                                                                                     |                                             |                                                                       | Material composition         |          | Iron and Brass                                                                                                                                                                                       |  |
|                                                                                                     |                                             | Mail order pa                                                         | Mail order packaging Y       |          | Yes                                                                                                                                                                                                  |  |
|                                                                                                     |                                             | Web descript                                                          | Web description              |          | Make a statement with this matt black and antique<br>brass metal wall light. The conically shaped shade<br>is hinged so you can direct the light and the striking<br>design really is a work of art. |  |
|                                                                                                     | Length (side to                             | side) (cm)                                                            | Depth (front to bac          | (cm)     | Height (top to bottom) (cm)                                                                                                                                                                          |  |
| Overall                                                                                             | 17.5                                        | 5                                                                     | 28.5                         |          | 30.5                                                                                                                                                                                                 |  |
| Base (from complete)                                                                                | n/a                                         |                                                                       | n/a                          |          | n/a                                                                                                                                                                                                  |  |
| Shade (from complete)                                                                               | n/a                                         |                                                                       | n/a                          |          | n/a                                                                                                                                                                                                  |  |
| Tapered shade top                                                                                   | n/a                                         |                                                                       | n/a                          |          |                                                                                                                                                                                                      |  |
| Minimum drop                                                                                        | n/a                                         |                                                                       | Pendant body                 |          | n/a                                                                                                                                                                                                  |  |
|                                                                                                     |                                             |                                                                       | Product weight (kg)          |          | 1.12                                                                                                                                                                                                 |  |
| Product Box                                                                                         | uct Box 39                                  |                                                                       | 37                           |          | 27                                                                                                                                                                                                   |  |
| Product Box quantity                                                                                |                                             | 1                                                                     |                              |          | 2.82                                                                                                                                                                                                 |  |
| Outer Box                                                                                           |                                             | n/a                                                                   |                              |          | n/a                                                                                                                                                                                                  |  |
| Outer Box quantity                                                                                  |                                             | n/a                                                                   |                              |          | n/a                                                                                                                                                                                                  |  |
|                                                                                                     |                                             |                                                                       |                              |          |                                                                                                                                                                                                      |  |
| Number of bulbs                                                                                     | 1                                           | 1                                                                     |                              | material | n/a                                                                                                                                                                                                  |  |
| Bulb                                                                                                | SES/E14 Golf ball                           | SES/E14 Golf ball                                                     |                              |          | n/a                                                                                                                                                                                                  |  |
| Wattage                                                                                             | 6-9W LED                                    |                                                                       | Shade gimbal type and colour |          | n/a                                                                                                                                                                                                  |  |
| Tube riser                                                                                          | n/a                                         | n/a                                                                   |                              |          | in wall mounting cup                                                                                                                                                                                 |  |
| Lampholder                                                                                          | E14 Black plastic (ad                       | E14 Black plastic (adjustable)                                        |                              |          | n/a                                                                                                                                                                                                  |  |
| Cable colour and mater                                                                              |                                             |                                                                       |                              |          | n/a                                                                                                                                                                                                  |  |
| Cable type                                                                                          | 2x0.75mm² with an E<br>the wall mounting cu | 2x0.75mm <sup>2</sup> with an Earth wire inside the wall mounting cup |                              |          | on lamp holder and traceability label                                                                                                                                                                |  |
| Plug                                                                                                | n/a                                         | n/a                                                                   |                              |          | n/a                                                                                                                                                                                                  |  |
| Switch                                                                                              | n/a                                         | n/a                                                                   |                              |          | in wall mounting cup                                                                                                                                                                                 |  |
| User manual                                                                                         | Yes                                         | Yes                                                                   |                              |          | n/a                                                                                                                                                                                                  |  |
| IP rating                                                                                           | 20                                          |                                                                       | Issue date:                  |          | 29/11/2021 11:41:23                                                                                                                                                                                  |  |
| Dimmable                                                                                            | Yes                                         |                                                                       |                              |          |                                                                                                                                                                                                      |  |
| For packaging and labeling information please refer to our Packaging and Labelling Supplier Manual. |                                             |                                                                       |                              |          |                                                                                                                                                                                                      |  |