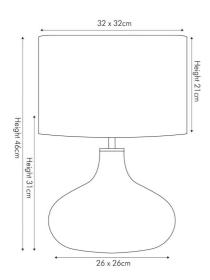

|                                         | Length (side to side) (cm)          | Depth (front to back) (cm)       | Height (top to bottom) (cm) |
|-----------------------------------------|-------------------------------------|----------------------------------|-----------------------------|
| Overall                                 | 32                                  | 32                               | 46                          |
| Base (from complete)                    | 28                                  | 28                               | 31                          |
| Shade (from complete)                   | n/a                                 | n/a                              | 21                          |
| Tapered shade top                       | n/a                                 | n/a                              |                             |
| Minimum drop                            | n/a                                 | Pendant body                     | n/a                         |
|                                         |                                     | Product weight (kg)              | 2.6                         |
| Product Box                             | 36                                  | 36                               | 47                          |
| Product Box quantity                    | 1                                   | Product Box weight (kg)          | 3.5                         |
| Outer Box                               | n/a                                 | n/a                              | n/a                         |
| Outer Box quantity                      | n/a                                 | Outer Box weight (kg)            | n/a                         |
|                                         |                                     |                                  |                             |
| Number of bulbs                         | 1                                   | Shade lining colour and material | n/a                         |
| Bulb                                    | ES GLS                              | Shade gimbal size                | 42mm                        |
| Wattage                                 | 10-12W LED                          | Shade gimbal type and colour     | fixed                       |
| Tube riser                              | 25mm chrome                         | Cord grip                        | fixed in base               |
| Lampholder E27 White                    |                                     | Grommet                          | on side of base             |
| Cable colour and material White plastic |                                     | Felt base/Feet                   | Black felt base             |
| Cable type                              | ype 2x0.75mm², 2m from side of base |                                  | Yes                         |
| Plug                                    | White UK 3 pin with 3 amp fuse      | Double insulated label           | Yes                         |
| Switch                                  | White in-line                       | Traceability label               | on felt base                |
| User manual                             | No                                  | Y' statement label               | Yes                         |
| IP rating 20                            |                                     | leave date:                      | 20/44/2024 44:25:45         |
| Dimmable                                | No                                  | Issue date:                      | 29/11/2021 11:25:45         |