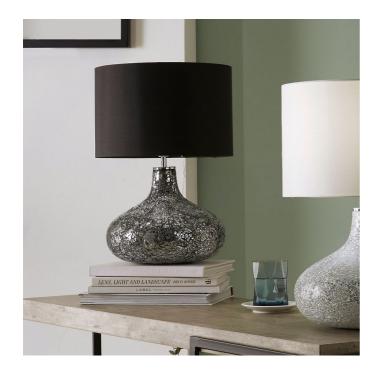

| Product code | 30-151-SI-C | Product Type            | Complete                                                                                                                                                                                                                                                       |
|--------------|-------------|-------------------------|----------------------------------------------------------------------------------------------------------------------------------------------------------------------------------------------------------------------------------------------------------------|
|              |             | Description             | Evie Silver and Black Mosaic Mirror Table Lamp                                                                                                                                                                                                                 |
|              |             | Range name              | Evie                                                                                                                                                                                                                                                           |
|              |             | Barcode                 | 5018207207493                                                                                                                                                                                                                                                  |
|              |             | Supplier code           | JINX001                                                                                                                                                                                                                                                        |
|              |             | Country of origin       | China                                                                                                                                                                                                                                                          |
|              |             | Standard colour group   | Silver                                                                                                                                                                                                                                                         |
|              |             | Selling colour          | Silver                                                                                                                                                                                                                                                         |
|              |             | Standard material group | Mosaic and Fabric                                                                                                                                                                                                                                              |
|              |             | Material composition    | Mirror Mosaic, Silk                                                                                                                                                                                                                                            |
|              |             | Mail order packaging    | Yes                                                                                                                                                                                                                                                            |
|              |             | Web description         | Looking to add a bit of sparkle to your home, this is the perfect lamp for you! This organic shape base with crackle silver mirror glass chips sits beautifully with its complementing black cylinder shade. Also available in red and teal (Sold separately). |