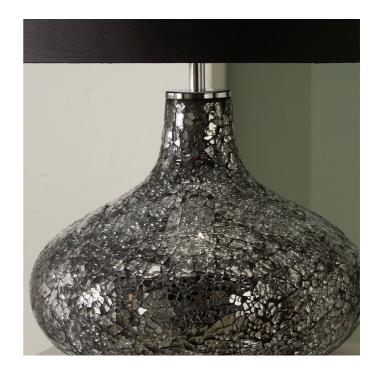

| Product code | 30-151-SI-C | Product Type            | Complete                                                                                                                                                                                                                                                       |
|--------------|-------------|-------------------------|----------------------------------------------------------------------------------------------------------------------------------------------------------------------------------------------------------------------------------------------------------------|
|              |             | Description             | Evie Silver and Black Mosaic Mirror Table Lamp                                                                                                                                                                                                                 |
|              |             | Range name              | Evie                                                                                                                                                                                                                                                           |
|              |             | Barcode                 | 5018207207493                                                                                                                                                                                                                                                  |
|              |             | Supplier code           | JINX001                                                                                                                                                                                                                                                        |
|              |             | Country of origin       | China                                                                                                                                                                                                                                                          |
|              |             | Standard colour group   | Silver                                                                                                                                                                                                                                                         |
|              |             | Selling colour          | Silver                                                                                                                                                                                                                                                         |
|              |             | Standard material group | Mosaic and Fabric                                                                                                                                                                                                                                              |
|              |             | Material composition    | Mirror Mosaic, Silk                                                                                                                                                                                                                                            |
|              |             | Mail order packaging    | Yes                                                                                                                                                                                                                                                            |
|              |             | Web description         | Looking to add a bit of sparkle to your home, this is the perfect lamp for you! This organic shape base with crackle silver mirror glass chips sits beautifully with its complementing black cylinder shade. Also available in red and teal (Sold separately). |