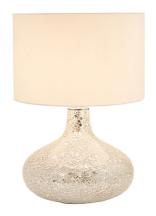

| Product code | 30-151-WH-C | Product Type            | Complete                                                                                                                                                                                                                 |
|--------------|-------------|-------------------------|--------------------------------------------------------------------------------------------------------------------------------------------------------------------------------------------------------------------------|
| _            |             | Description             | Evie Silver and White Mosaic Mirror Table Lamp                                                                                                                                                                           |
|              |             | Range name              | Evie                                                                                                                                                                                                                     |
|              |             | Barcode                 | 5018207287259                                                                                                                                                                                                            |
|              |             | Supplier code           | JINX001                                                                                                                                                                                                                  |
|              |             | Country of origin       | China                                                                                                                                                                                                                    |
|              |             | Standard colour group   | Silver                                                                                                                                                                                                                   |
|              |             | Selling colour          | White                                                                                                                                                                                                                    |
|              |             | Standard material group | Mosaic and Fabric                                                                                                                                                                                                        |
|              |             | Material composition    | Ceramic, , Taffeta                                                                                                                                                                                                       |
|              |             | Mail order packaging    | Yes                                                                                                                                                                                                                      |
|              |             | Web description         | Bring a hint of glamour to your room with this beautiful gold mirror mosaic base which glimmers in the light. The base is finished with a classic champagne cylinder shade, making the base the focal point of any room. |