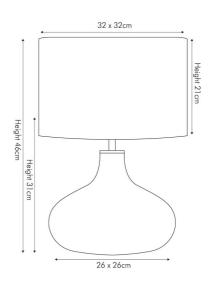

|                           | Length (side to side) (cm)      | Depth (front to back) (cm)       | Height (top to bottom) (cm)        |  |
|---------------------------|---------------------------------|----------------------------------|------------------------------------|--|
| Overall                   | 32                              | 32                               | 46                                 |  |
| Base (from complete)      | 26                              | 26                               | 31                                 |  |
| Shade (from complete)     | n/a                             | n/a                              | 21                                 |  |
| Tapered shade top         | n/a                             | n/a                              |                                    |  |
| Minimum drop              | n/a                             | Pendant body                     | n/a                                |  |
|                           |                                 | Product weight (kg)              | 2.22                               |  |
| Product Box               | 36                              | 36                               | 47                                 |  |
| Product Box quantity      | 1                               | Product Box weight (kg)          | 3.5                                |  |
| Outer Box                 | n/a                             | n/a                              | n/a                                |  |
| Outer Box quantity        | n/a                             | Outer Box weight (kg)            | n/a                                |  |
| Number of bulbs           | 1                               | Shade lining colour and material | n/a                                |  |
| Bulb                      | ES GLS                          | Shade gimbal size                | 42mm                               |  |
| Wattage                   | 10-12W LED                      | Shade gimbal type and colour     | Shade gimbal type and colour fixed |  |
| Tube riser                | 25mm                            | Cord grip                        | fixed in base                      |  |
| Lampholder                | E27 White plastic               | Grommet                          | n/a                                |  |
| Cable colour and material | White plastic                   | Felt base/Feet                   | Black felt base                    |  |
| Cable type                | 2x0.75mm², 2m from side of base | UKCA/CE label                    | Yes                                |  |
| Plug                      | White UK 3 pin with 3 amp fuse  | Double insulated label           | Yes                                |  |
| Switch                    | White in-line                   | Traceability label               | on felt base                       |  |
| User manual               | No                              | Y' statement label               | Yes                                |  |
|                           |                                 |                                  | 20/44/2024 44:25:46                |  |
| IP rating                 | 20                              | - Issue date:                    | 29/11/2021 11:25:46                |  |