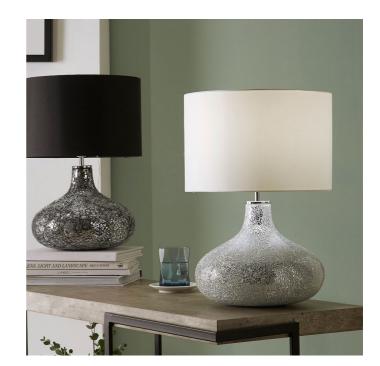

| Product code | 30-151-WH-C | Product Type            | Complete                                                                                                                                                                                                                 |
|--------------|-------------|-------------------------|--------------------------------------------------------------------------------------------------------------------------------------------------------------------------------------------------------------------------|
| _            |             | Description             | Evie Silver and White Mosaic Mirror Table Lamp                                                                                                                                                                           |
|              |             | Range name              | Evie                                                                                                                                                                                                                     |
|              |             | Barcode                 | 5018207287259                                                                                                                                                                                                            |
|              |             | Supplier code           | JINX001                                                                                                                                                                                                                  |
|              |             | Country of origin       | China                                                                                                                                                                                                                    |
|              |             | Standard colour group   | Silver                                                                                                                                                                                                                   |
|              |             | Selling colour          | White                                                                                                                                                                                                                    |
|              |             | Standard material group | Mosaic and Fabric                                                                                                                                                                                                        |
|              |             | Material composition    | Ceramic, , Taffeta                                                                                                                                                                                                       |
|              |             | Mail order packaging    | Yes                                                                                                                                                                                                                      |
|              |             | Web description         | Bring a hint of glamour to your room with this beautiful gold mirror mosaic base which glimmers in the light. The base is finished with a classic champagne cylinder shade, making the base the focal point of any room. |