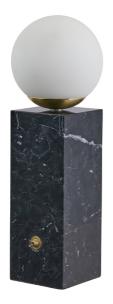

| Product code | 30-856-C             | Product Type            | Complete                                                                                                                                                                                                                                                                                                  |
|--------------|----------------------|-------------------------|-----------------------------------------------------------------------------------------------------------------------------------------------------------------------------------------------------------------------------------------------------------------------------------------------------------|
|              |                      | Description             | Émile Orb Glass Shade, Brushed Brass Metal and<br>Black Marble Table Lamp                                                                                                                                                                                                                                 |
|              |                      | Range name              | Émile                                                                                                                                                                                                                                                                                                     |
|              |                      | Barcode                 | 5018207407176                                                                                                                                                                                                                                                                                             |
|              |                      | Supplier code           | CHIN001                                                                                                                                                                                                                                                                                                   |
|              |                      | Country of origin       | China                                                                                                                                                                                                                                                                                                     |
|              |                      | Standard colour group   | Black                                                                                                                                                                                                                                                                                                     |
|              |                      | Selling colour          | Black Marble                                                                                                                                                                                                                                                                                              |
|              | 1 - 1                | Standard material group | Metal, glass, marble                                                                                                                                                                                                                                                                                      |
|              |                      | Material composition    | Iron, glass, marble                                                                                                                                                                                                                                                                                       |
|              | Mail order packaging | Yes                     |                                                                                                                                                                                                                                                                                                           |
|              | (a)                  | Web description         | This striking black marble, brushed brass and white glass orb table lamp is bold yet elegant. The stunning table lamp with its art deco styling and dimmer switch will look absolutely fabulous in your interior. The sleek and shiny marble is finished off with a beautifully crafted glass opaque orb. |