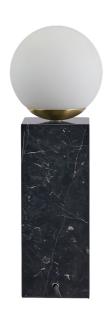

| Product code | 30-856-C             | Product Type            | Complete                                                                                                                                                                                                                                                                                                  |
|--------------|----------------------|-------------------------|-----------------------------------------------------------------------------------------------------------------------------------------------------------------------------------------------------------------------------------------------------------------------------------------------------------|
|              |                      | Description             | Émile Orb Glass Shade, Brushed Brass Metal and<br>Black Marble Table Lamp                                                                                                                                                                                                                                 |
|              |                      | Range name              | Émile                                                                                                                                                                                                                                                                                                     |
|              |                      | Barcode                 | 5018207407176                                                                                                                                                                                                                                                                                             |
|              |                      | Supplier code           | CHIN001                                                                                                                                                                                                                                                                                                   |
|              |                      | Country of origin       | China                                                                                                                                                                                                                                                                                                     |
|              |                      | Standard colour group   | Black                                                                                                                                                                                                                                                                                                     |
|              |                      | Selling colour          | Black Marble                                                                                                                                                                                                                                                                                              |
|              | 1 - 1                | Standard material group | Metal, glass, marble                                                                                                                                                                                                                                                                                      |
|              |                      | Material composition    | Iron, glass, marble                                                                                                                                                                                                                                                                                       |
|              | Mail order packaging | Yes                     |                                                                                                                                                                                                                                                                                                           |
|              | (a)                  | Web description         | This striking black marble, brushed brass and white glass orb table lamp is bold yet elegant. The stunning table lamp with its art deco styling and dimmer switch will look absolutely fabulous in your interior. The sleek and shiny marble is finished off with a beautifully crafted glass opaque orb. |