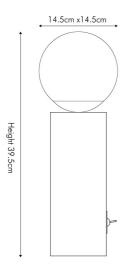

|                           | Length (side to side) (cm)        | Depth (front to back) (cm)       | Height (top to bottom) (cm)          |
|---------------------------|-----------------------------------|----------------------------------|--------------------------------------|
| Overall                   | 14.5                              | 14.5                             | 39.5                                 |
| Base (from complete)      | n/a                               | n/a                              | n/a                                  |
| Shade (from complete)     | n/a                               | n/a                              | n/a                                  |
| Tapered shade top         | n/a                               | n/a                              |                                      |
| Minimum drop              | n/a                               | Pendant body                     | n/a                                  |
|                           |                                   | Product weight (kg)              | 7                                    |
| Product Box               | 23.5                              | 20.5                             | 65.5                                 |
| Product Box quantity      | 1                                 | Product Box weight (kg)          | 7.4                                  |
| Outer Box                 | 43                                | 25                               | 67.5                                 |
| Outer Box quantity        | 2                                 | Outer Box weight (kg)            | 15.4                                 |
|                           |                                   |                                  |                                      |
| Number of bulbs           | 1                                 | Shade lining colour and material | n/a                                  |
| Bulb                      | ES Golf Ball                      | Shade gimbal size                | n/a                                  |
| Wattage                   | 6W LED                            | Shade gimbal type and colour     | n/a                                  |
| Tube riser                | n/a                               | Cord grip                        | in base                              |
| Lampholder                | E27 White plastic                 | Grommet                          | Black plastic                        |
| Cable colour and material | Black fabric                      | Felt base/Feet                   | Black felt base                      |
| Cable type                | 2x0.75mm², 1.8m from back of base | UKCA/CE label                    | on lamp holder and traceablity label |
| Plug                      | Black 3 pin UK with 3 amp fuse    | Double insulated label           | on lamp holder                       |
| Switch                    | Brushed brass on/off switch       | Traceability label               | on base                              |
| User manual               | Yes                               | Y' statement label               | on cable by the plug                 |
| P rating 20               |                                   | Issue date:                      | 00/44/0004 40:54:40                  |
| Dimmable                  | No                                | - issue uale:                    | 29/11/2021 10:51:49                  |
|                           |                                   |                                  |                                      |