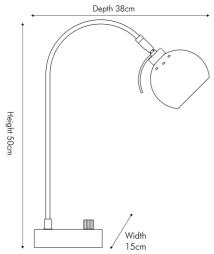

| Length (side to side) (cm)            | Depth (front to back) (cm)                                                                                                                                                                          | Height (top to bottom) (cm)          |
|---------------------------------------|-----------------------------------------------------------------------------------------------------------------------------------------------------------------------------------------------------|--------------------------------------|
| 15                                    | 38                                                                                                                                                                                                  | 50                                   |
| n/a                                   | n/a                                                                                                                                                                                                 | n/a                                  |
| n/a                                   | n/a                                                                                                                                                                                                 | n/a                                  |
| n/a                                   | n/a                                                                                                                                                                                                 |                                      |
| n/a                                   | Pendant body                                                                                                                                                                                        | n/a                                  |
|                                       | Product weight (kg)                                                                                                                                                                                 | 1.9                                  |
| 29.5                                  | 21                                                                                                                                                                                                  | 59                                   |
| 1                                     | Product Box weight (kg)                                                                                                                                                                             | 2                                    |
| 44                                    | 31                                                                                                                                                                                                  | 61                                   |
| 2                                     | Outer Box weight (kg)                                                                                                                                                                               | 4.4                                  |
| 1                                     | Shade lining colour and material                                                                                                                                                                    | n/a                                  |
| SES Golfball                          | Shade gimbal size                                                                                                                                                                                   | n/a                                  |
| 6-9W LED                              | Shade gimbal type and colour                                                                                                                                                                        | n/a                                  |
| n/a                                   | Cord grip                                                                                                                                                                                           | in base                              |
| E14 White plastic                     | Grommet                                                                                                                                                                                             | Black plastic                        |
| Black fabric                          | Felt base/Feet                                                                                                                                                                                      | Black felt base                      |
| 2x0.75mm², 1.8m from back of base     | UKCA/CE label                                                                                                                                                                                       | on lamp holder and traceablity label |
| Black 3 pin UK with 3 amp fuse        | Double insulated label                                                                                                                                                                              | on lamp holder                       |
| Built-in brushed silver dimmer switch | Traceability label                                                                                                                                                                                  | on base                              |
| Yes                                   | Y' statement label                                                                                                                                                                                  | on cable by the plug                 |
| 20                                    | lecuo dato:                                                                                                                                                                                         | 29/11/2021 10:51:54                  |
|                                       | 155ue uate. 25/11/2021 10:51:54                                                                                                                                                                     |                                      |
|                                       | 15 n/a n/a n/a n/a 16 29.5 1 44 2 1 SES Golfball 6-9W LED n/a E14 White plastic Black fabric 2x0.75mm², 1.8m from back of base Black 3 pin UK with 3 amp fuse Built-in brushed silver dimmer switch | 15                                   |