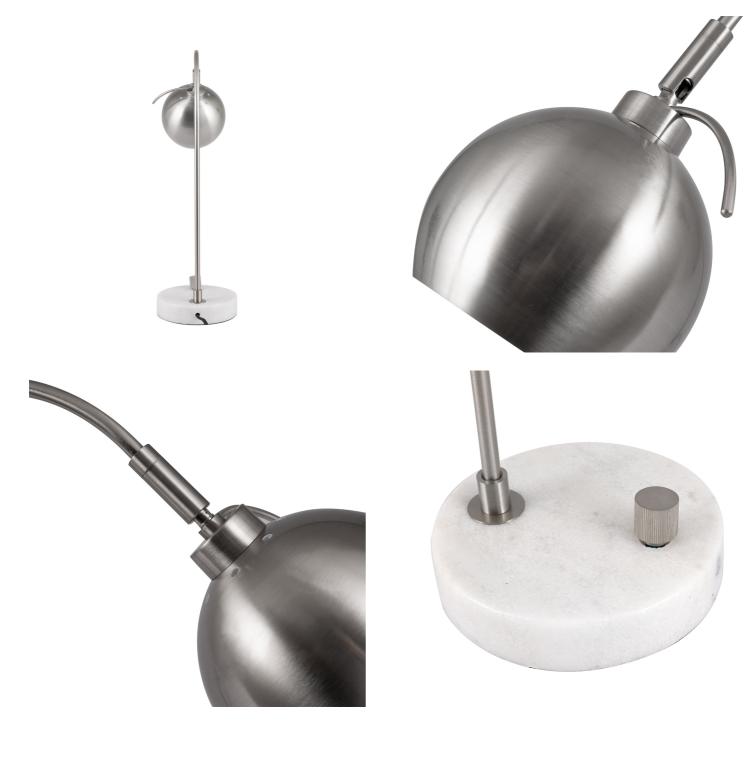

| Product code | 30-859-C | Product Type            | Complete                                                                                                                                                                                                               |
|--------------|----------|-------------------------|------------------------------------------------------------------------------------------------------------------------------------------------------------------------------------------------------------------------|
| _            |          | Description             | Feliciani Brushed Silver Metal and White Marble Task Lamp                                                                                                                                                              |
|              |          | Range name              | Feliciani                                                                                                                                                                                                              |
|              |          | Barcode                 | 5018207407220                                                                                                                                                                                                          |
|              |          | Supplier code           | CHIN001                                                                                                                                                                                                                |
|              |          | Country of origin       | China                                                                                                                                                                                                                  |
|              |          | Standard colour group   | Silver                                                                                                                                                                                                                 |
|              |          | Selling colour          | Brushed Silver                                                                                                                                                                                                         |
|              |          | Standard material group | Metal, marble                                                                                                                                                                                                          |
|              |          | Material composition    | Iron, marble                                                                                                                                                                                                           |
|              |          | Mail order packaging    | Yes                                                                                                                                                                                                                    |
|              |          | Web description         | This brushed silver and white marble task lamp super sleek and stylish. The statement task lamp will definitely be the focal point of any desk or side table. Team with our Feliciani floor lamp to complete the look. |