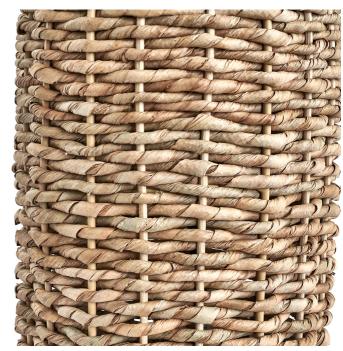

| Product code | 30-870-C | Product Type            | Complete                                                                                                                                                 |
|--------------|----------|-------------------------|----------------------------------------------------------------------------------------------------------------------------------------------------------|
|              |          | Description             | Acer Natural Woven Tall Table Lamp                                                                                                                       |
|              |          | Range name              | Acer                                                                                                                                                     |
|              |          | Barcode                 | 5018207407480                                                                                                                                            |
|              |          | Supplier code           | PAUL001                                                                                                                                                  |
|              |          | Country of origin       | Philippines                                                                                                                                              |
|              |          | Standard colour group   | Natural                                                                                                                                                  |
|              |          | Selling colour          | Natural                                                                                                                                                  |
|              |          | Standard material group | Lampacanay and Jute                                                                                                                                      |
|              |          | Material composition    | Lampacanay and Jute                                                                                                                                      |
|              |          | Mail order packaging    | Yes                                                                                                                                                      |
|              |          | Web description         | This woven table lamp is lovingley crafted in a tall squoval shape. Finished with a textured ivory jute shape which compliments the neutral tones of the |