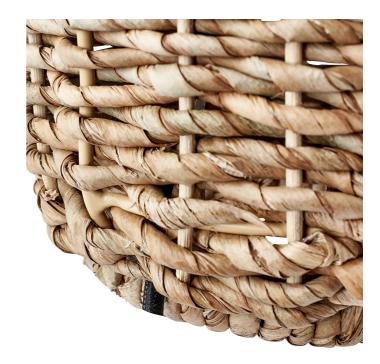

| Product code | 30-870-C | Product Type            | Complete                                                                                                                                                 |
|--------------|----------|-------------------------|----------------------------------------------------------------------------------------------------------------------------------------------------------|
|              |          | Description             | Acer Natural Woven Tall Table Lamp                                                                                                                       |
|              |          | Range name              | Acer                                                                                                                                                     |
|              |          | Barcode                 | 5018207407480                                                                                                                                            |
|              |          | Supplier code           | PAUL001                                                                                                                                                  |
|              |          | Country of origin       | Philippines                                                                                                                                              |
|              |          | Standard colour group   | Natural                                                                                                                                                  |
|              |          | Selling colour          | Natural                                                                                                                                                  |
|              |          | Standard material group | Lampacanay and Jute                                                                                                                                      |
|              |          | Material composition    | Lampacanay and Jute                                                                                                                                      |
|              |          | Mail order packaging    | Yes                                                                                                                                                      |
|              |          | Web description         | This woven table lamp is lovingley crafted in a tall squoval shape. Finished with a textured ivory jute shape which compliments the neutral tones of the |