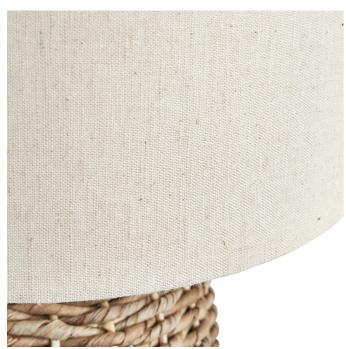

| Product code | 30-870-C | Product Type            | Complete                                                                                                                                                 |
|--------------|----------|-------------------------|----------------------------------------------------------------------------------------------------------------------------------------------------------|
|              |          | Description             | Acer Natural Woven Tall Table Lamp                                                                                                                       |
|              |          | Range name              | Acer                                                                                                                                                     |
|              |          | Barcode                 | 5018207407480                                                                                                                                            |
|              |          | Supplier code           | PAUL001                                                                                                                                                  |
|              |          | Country of origin       | Philippines                                                                                                                                              |
|              |          | Standard colour group   | Natural                                                                                                                                                  |
|              |          | Selling colour          | Natural                                                                                                                                                  |
|              |          | Standard material group | Lampacanay and Jute                                                                                                                                      |
|              |          | Material composition    | Lampacanay and Jute                                                                                                                                      |
|              |          | Mail order packaging    | Yes                                                                                                                                                      |
|              |          | Web description         | This woven table lamp is lovingley crafted in a tall squoval shape. Finished with a textured ivory jute shape which compliments the neutral tones of the |

|                           | Length (side to side) (cm)     | Depth (front to back) (cm)       | Height (top to bottom) (cm)              |
|---------------------------|--------------------------------|----------------------------------|------------------------------------------|
| Overall                   | 32                             | 32                               | 52.5                                     |
| Base (from complete)      | 17                             | 17                               | 37                                       |
| Shade (from complete)     | 30                             | 30                               | 22                                       |
| Tapered shade top         | n/a                            | n/a                              |                                          |
| Minimum drop              | n/a                            | Pendant body                     | n/a                                      |
|                           |                                | Product weight (kg)              | 1.3                                      |
| Product Box               | 33.5                           | 33.5                             | 39.5                                     |
| Product Box quantity      | 1                              | Product Box weight (kg)          | 1.8                                      |
| Outer Box                 | n/a                            | n/a                              | n/a                                      |
| Outer Box quantity        | n/a                            | Outer Box weight (kg)            | n/a                                      |
|                           |                                |                                  | T                                        |
| Number of bulbs           | 1                              | Shade lining colour and material | White PVC                                |
| Bulb                      | ES/E27 GLS                     | Shade gimbal size                | 42mm                                     |
| Wattage                   | 10-12W LED                     | Shade gimbal type and colour     | Fixed, white, 3 struts                   |
| Tube riser                | 4.8cm(h)x1.5cm(dia) chrome     | Cord grip                        | underneath the lamp holder               |
| Lampholder                | E27 Black plastic              | Grommet                          | n/a                                      |
| Cable colour and material | Black fabric                   | Felt base/Feet                   | n/a                                      |
| Cable type                | 2x0.75mm², 2m from base        | UKCA/CE label                    | on lamp holder and on traceability label |
| Plug                      | Black 3 pin UK with 3 amp fuse | Double insulated label           | on lamp holder and on traceability label |
| Switch                    | Black in-line switch           | Traceability label               | on base                                  |
| User manual               | n/a                            | Y' statement label               | on cable by the plug                     |
| IP rating                 | 20                             | Issue date:                      | 29/11/2021 13:38:48                      |
| Dimmable                  | No                             | issue uate.                      |                                          |