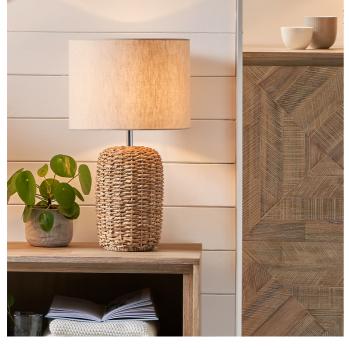

| Product code | 30-870-C | Product Type            | Complete                                                                                                                                                 |
|--------------|----------|-------------------------|----------------------------------------------------------------------------------------------------------------------------------------------------------|
|              |          | Description             | Acer Natural Woven Tall Table Lamp                                                                                                                       |
|              |          | Range name              | Acer                                                                                                                                                     |
|              |          | Barcode                 | 5018207407480                                                                                                                                            |
|              |          | Supplier code           | PAUL001                                                                                                                                                  |
|              |          | Country of origin       | Philippines                                                                                                                                              |
|              |          | Standard colour group   | Natural                                                                                                                                                  |
|              |          | Selling colour          | Natural                                                                                                                                                  |
|              |          | Standard material group | Lampacanay and Jute                                                                                                                                      |
|              |          | Material composition    | Lampacanay and Jute                                                                                                                                      |
|              |          | Mail order packaging    | Yes                                                                                                                                                      |
|              |          | Web description         | This woven table lamp is lovingley crafted in a tall squoval shape. Finished with a textured ivory jute shape which compliments the neutral tones of the |