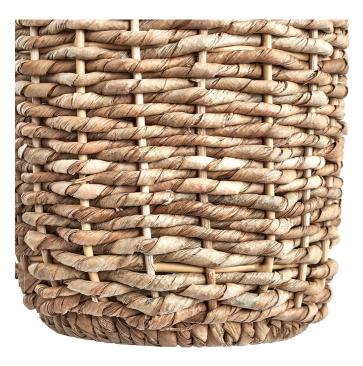

| Product code | 30-870-C | Product Type            | Complete                                                                                                                                                 |
|--------------|----------|-------------------------|----------------------------------------------------------------------------------------------------------------------------------------------------------|
|              |          | Description             | Acer Natural Woven Tall Table Lamp                                                                                                                       |
|              |          | Range name              | Acer                                                                                                                                                     |
|              |          | Barcode                 | 5018207407480                                                                                                                                            |
|              |          | Supplier code           | PAUL001                                                                                                                                                  |
|              |          | Country of origin       | Philippines                                                                                                                                              |
|              |          | Standard colour group   | Natural                                                                                                                                                  |
|              |          | Selling colour          | Natural                                                                                                                                                  |
|              |          | Standard material group | Lampacanay and Jute                                                                                                                                      |
|              |          | Material composition    | Lampacanay and Jute                                                                                                                                      |
|              |          | Mail order packaging    | Yes                                                                                                                                                      |
|              |          | Web description         | This woven table lamp is lovingley crafted in a tall squoval shape. Finished with a textured ivory jute shape which compliments the neutral tones of the |