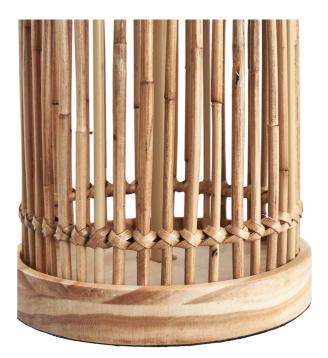

| Product code                                                                                        | 9 30-871-C          |                                | Product Type            |                                                                                                                                                                                                                                                                   | Complete                              |                                             |  |
|-----------------------------------------------------------------------------------------------------|---------------------|--------------------------------|-------------------------|-------------------------------------------------------------------------------------------------------------------------------------------------------------------------------------------------------------------------------------------------------------------|---------------------------------------|---------------------------------------------|--|
|                                                                                                     |                     |                                | Description             |                                                                                                                                                                                                                                                                   | Sorbus Natural Ribbed Tall Table Lamp |                                             |  |
|                                                                                                     |                     |                                | Range name              |                                                                                                                                                                                                                                                                   | Sorbus                                |                                             |  |
|                                                                                                     |                     |                                | Barcode                 |                                                                                                                                                                                                                                                                   | 5018207407497                         |                                             |  |
|                                                                                                     |                     |                                | Supplier code           |                                                                                                                                                                                                                                                                   | PAUL001                               |                                             |  |
|                                                                                                     |                     |                                | Country of origin       |                                                                                                                                                                                                                                                                   | Philippines                           |                                             |  |
|                                                                                                     |                     |                                | Standard colour group   |                                                                                                                                                                                                                                                                   | Natural                               |                                             |  |
|                                                                                                     |                     |                                | Selling colour          |                                                                                                                                                                                                                                                                   | Natural                               |                                             |  |
|                                                                                                     |                     |                                | Standard material group |                                                                                                                                                                                                                                                                   | Coconut midribs and Jute              |                                             |  |
|                                                                                                     |                     |                                | Material composition    |                                                                                                                                                                                                                                                                   | Coconut midribs and Jute              |                                             |  |
|                                                                                                     |                     |                                | Mail order packaging    |                                                                                                                                                                                                                                                                   | Yes                                   |                                             |  |
|                                                                                                     |                     | Web description                |                         | This tall table lamp is created using rib detailing<br>from the coconut tree. The rustic charm is paired<br>with a structured style which work beautifully<br>together. Finished with a white jute shade to<br>complete the look. Also available in another size. |                                       |                                             |  |
|                                                                                                     |                     | Length (side to s              | ide) (cm)               | Depth (front to back                                                                                                                                                                                                                                              | (cm)                                  | Height (top to bottom) (cm)                 |  |
| Overall                                                                                             | rall 30             |                                |                         | 30                                                                                                                                                                                                                                                                |                                       | 51                                          |  |
| Base (from complete)                                                                                | ase (from complete) |                                | 13                      |                                                                                                                                                                                                                                                                   |                                       | 36                                          |  |
| Shade (from complete)                                                                               |                     | 30                             |                         | 30                                                                                                                                                                                                                                                                |                                       | 20                                          |  |
| Tapered shade top                                                                                   |                     |                                |                         | n/a                                                                                                                                                                                                                                                               |                                       |                                             |  |
| Minimum drop                                                                                        |                     | n/a                            |                         | Pendant body                                                                                                                                                                                                                                                      |                                       | n/a                                         |  |
|                                                                                                     |                     | II/a                           |                         | -                                                                                                                                                                                                                                                                 |                                       | · · ·                                       |  |
|                                                                                                     |                     | <u></u>                        |                         | Product weight (kg)                                                                                                                                                                                                                                               |                                       | 0.9                                         |  |
| Product Box                                                                                         |                     | 34.5                           |                         | 34.5                                                                                                                                                                                                                                                              |                                       | 46                                          |  |
| Product Box quantity                                                                                |                     | 1                              |                         | Product Box weight (kg)                                                                                                                                                                                                                                           |                                       | 1.4                                         |  |
| Outer Box                                                                                           |                     | n/a                            |                         | n/a                                                                                                                                                                                                                                                               |                                       | n/a                                         |  |
| Outer Box quantity                                                                                  |                     | n/a                            |                         | Outer Box weight (kg)                                                                                                                                                                                                                                             |                                       | n/a                                         |  |
| Number of bulbs                                                                                     |                     | 1                              |                         | Shade lining colour and material                                                                                                                                                                                                                                  |                                       | White PVC                                   |  |
| Bulb                                                                                                |                     | ES/E27 GLS                     |                         | Shade gimbal size                                                                                                                                                                                                                                                 |                                       | 42mm                                        |  |
| Wattage                                                                                             |                     | 10-12W LED                     |                         | Shade gimbal type and colour                                                                                                                                                                                                                                      |                                       | Fixed, white, 3 struts                      |  |
| Tube riser                                                                                          |                     | 2cm(h)x1.5cm(dia) chrome       |                         | Cord grip                                                                                                                                                                                                                                                         |                                       | in base                                     |  |
| Lampholder                                                                                          |                     | E27 Black plastic              |                         | Grommet                                                                                                                                                                                                                                                           |                                       | n/a                                         |  |
| Cable colour and material                                                                           |                     | Black fabric                   |                         | Felt base/Feet                                                                                                                                                                                                                                                    |                                       | Black felt base                             |  |
| Cable type                                                                                          |                     | 2x0.75mm², 2m from base        |                         | UKCA/CE label                                                                                                                                                                                                                                                     |                                       | on lamp holder and on traceability<br>label |  |
| Plug                                                                                                |                     | Black 3 pin UK with 3 amp fuse |                         | Double insulated label                                                                                                                                                                                                                                            |                                       | on lamp holder and on traceability<br>label |  |
| Switch                                                                                              |                     | Black in-line switch           |                         | Traceability label                                                                                                                                                                                                                                                |                                       | on base                                     |  |
| User manual                                                                                         |                     | n/a                            |                         | Y' statement label                                                                                                                                                                                                                                                |                                       | on cable by the plug                        |  |
| IP rating                                                                                           |                     | 20                             |                         | Issue date:                                                                                                                                                                                                                                                       |                                       | 29/11/2021 13:38:50                         |  |
| Dimmable                                                                                            |                     | No                             |                         |                                                                                                                                                                                                                                                                   |                                       |                                             |  |
| For packaging and labeling information please refer to our Packaging and Labelling Supplier Manual. |                     |                                |                         |                                                                                                                                                                                                                                                                   |                                       |                                             |  |