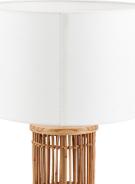

| Product code                                                                                        | 9 30-871-C          |                                | Product Type            |                                                                                                                                                                                                                                                                   | Complete                              |                                             |  |
|-----------------------------------------------------------------------------------------------------|---------------------|--------------------------------|-------------------------|-------------------------------------------------------------------------------------------------------------------------------------------------------------------------------------------------------------------------------------------------------------------|---------------------------------------|---------------------------------------------|--|
|                                                                                                     |                     |                                | Description             |                                                                                                                                                                                                                                                                   | Sorbus Natural Ribbed Tall Table Lamp |                                             |  |
|                                                                                                     |                     |                                | Range name              |                                                                                                                                                                                                                                                                   | Sorbus                                |                                             |  |
|                                                                                                     |                     |                                | Barcode                 |                                                                                                                                                                                                                                                                   | 5018207407497                         |                                             |  |
|                                                                                                     |                     |                                | Supplier code           |                                                                                                                                                                                                                                                                   | PAUL001                               |                                             |  |
|                                                                                                     |                     |                                | Country of origin       |                                                                                                                                                                                                                                                                   | Philippines                           |                                             |  |
|                                                                                                     |                     |                                | Standard colour group   |                                                                                                                                                                                                                                                                   | Natural                               |                                             |  |
|                                                                                                     |                     |                                | Selling colour          |                                                                                                                                                                                                                                                                   | Natural                               |                                             |  |
|                                                                                                     |                     |                                | Standard material group |                                                                                                                                                                                                                                                                   | Coconut midribs and Jute              |                                             |  |
|                                                                                                     |                     |                                | Material composition    |                                                                                                                                                                                                                                                                   | Coconut midribs and Jute              |                                             |  |
|                                                                                                     |                     |                                | Mail order packaging    |                                                                                                                                                                                                                                                                   | Yes                                   |                                             |  |
|                                                                                                     |                     | Web description                |                         | This tall table lamp is created using rib detailing<br>from the coconut tree. The rustic charm is paired<br>with a structured style which work beautifully<br>together. Finished with a white jute shade to<br>complete the look. Also available in another size. |                                       |                                             |  |
|                                                                                                     |                     | Length (side to s              | ide) (cm)               | Depth (front to back                                                                                                                                                                                                                                              | (cm)                                  | Height (top to bottom) (cm)                 |  |
| Overall                                                                                             | rall 30             |                                |                         | 30                                                                                                                                                                                                                                                                |                                       | 51                                          |  |
| Base (from complete)                                                                                | ase (from complete) |                                | 13                      |                                                                                                                                                                                                                                                                   |                                       | 36                                          |  |
| Shade (from complete)                                                                               |                     | 30                             |                         | 30                                                                                                                                                                                                                                                                |                                       | 20                                          |  |
| Tapered shade top                                                                                   |                     |                                |                         | n/a                                                                                                                                                                                                                                                               |                                       |                                             |  |
| Minimum drop                                                                                        |                     | n/a                            |                         | Pendant body                                                                                                                                                                                                                                                      |                                       | n/a                                         |  |
|                                                                                                     |                     | II/a                           |                         | -                                                                                                                                                                                                                                                                 |                                       | · · ·                                       |  |
|                                                                                                     |                     | <u></u>                        |                         | Product weight (kg)                                                                                                                                                                                                                                               |                                       | 0.9                                         |  |
| Product Box                                                                                         |                     | 34.5                           |                         | 34.5                                                                                                                                                                                                                                                              |                                       | 46                                          |  |
| Product Box quantity                                                                                |                     | 1                              |                         | Product Box weight (kg)                                                                                                                                                                                                                                           |                                       | 1.4                                         |  |
| Outer Box                                                                                           |                     | n/a                            |                         | n/a                                                                                                                                                                                                                                                               |                                       | n/a                                         |  |
| Outer Box quantity                                                                                  |                     | n/a                            |                         | Outer Box weight (kg)                                                                                                                                                                                                                                             |                                       | n/a                                         |  |
| Number of bulbs                                                                                     |                     | 1                              |                         | Shade lining colour and material                                                                                                                                                                                                                                  |                                       | White PVC                                   |  |
| Bulb                                                                                                |                     | ES/E27 GLS                     |                         | Shade gimbal size                                                                                                                                                                                                                                                 |                                       | 42mm                                        |  |
| Wattage                                                                                             |                     | 10-12W LED                     |                         | Shade gimbal type and colour                                                                                                                                                                                                                                      |                                       | Fixed, white, 3 struts                      |  |
| Tube riser                                                                                          |                     | 2cm(h)x1.5cm(dia) chrome       |                         | Cord grip                                                                                                                                                                                                                                                         |                                       | in base                                     |  |
| Lampholder                                                                                          |                     | E27 Black plastic              |                         | Grommet                                                                                                                                                                                                                                                           |                                       | n/a                                         |  |
| Cable colour and material                                                                           |                     | Black fabric                   |                         | Felt base/Feet                                                                                                                                                                                                                                                    |                                       | Black felt base                             |  |
| Cable type                                                                                          |                     | 2x0.75mm², 2m from base        |                         | UKCA/CE label                                                                                                                                                                                                                                                     |                                       | on lamp holder and on traceability<br>label |  |
| Plug                                                                                                |                     | Black 3 pin UK with 3 amp fuse |                         | Double insulated label                                                                                                                                                                                                                                            |                                       | on lamp holder and on traceability<br>label |  |
| Switch                                                                                              |                     | Black in-line switch           |                         | Traceability label                                                                                                                                                                                                                                                |                                       | on base                                     |  |
| User manual                                                                                         |                     | n/a                            |                         | Y' statement label                                                                                                                                                                                                                                                |                                       | on cable by the plug                        |  |
| IP rating                                                                                           |                     | 20                             |                         | Issue date:                                                                                                                                                                                                                                                       |                                       | 29/11/2021 13:38:50                         |  |
| Dimmable                                                                                            |                     | No                             |                         |                                                                                                                                                                                                                                                                   |                                       |                                             |  |
| For packaging and labeling information please refer to our Packaging and Labelling Supplier Manual. |                     |                                |                         |                                                                                                                                                                                                                                                                   |                                       |                                             |  |