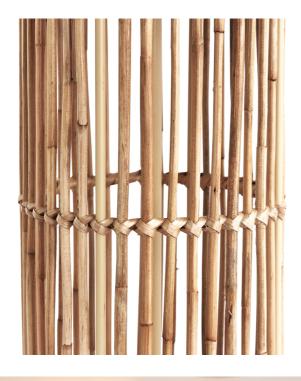

| Product code                                                                                        | 9 30-871-C          |                                | Product Type            |                                                                                                                                                                                                                                                                   | Complete                              |                                             |  |
|-----------------------------------------------------------------------------------------------------|---------------------|--------------------------------|-------------------------|-------------------------------------------------------------------------------------------------------------------------------------------------------------------------------------------------------------------------------------------------------------------|---------------------------------------|---------------------------------------------|--|
|                                                                                                     |                     |                                | Description             |                                                                                                                                                                                                                                                                   | Sorbus Natural Ribbed Tall Table Lamp |                                             |  |
|                                                                                                     |                     |                                | Range name              |                                                                                                                                                                                                                                                                   | Sorbus                                |                                             |  |
|                                                                                                     |                     |                                | Barcode                 |                                                                                                                                                                                                                                                                   | 5018207407497                         |                                             |  |
|                                                                                                     |                     |                                | Supplier code           |                                                                                                                                                                                                                                                                   | PAUL001                               |                                             |  |
|                                                                                                     |                     |                                | Country of origin       |                                                                                                                                                                                                                                                                   | Philippines                           |                                             |  |
|                                                                                                     |                     |                                | Standard colour group   |                                                                                                                                                                                                                                                                   | Natural                               |                                             |  |
|                                                                                                     |                     |                                | Selling colour          |                                                                                                                                                                                                                                                                   | Natural                               |                                             |  |
|                                                                                                     |                     |                                | Standard material group |                                                                                                                                                                                                                                                                   | Coconut midribs and Jute              |                                             |  |
|                                                                                                     |                     |                                | Material composition    |                                                                                                                                                                                                                                                                   | Coconut midribs and Jute              |                                             |  |
|                                                                                                     |                     |                                | Mail order packaging    |                                                                                                                                                                                                                                                                   | Yes                                   |                                             |  |
|                                                                                                     |                     | Web description                |                         | This tall table lamp is created using rib detailing<br>from the coconut tree. The rustic charm is paired<br>with a structured style which work beautifully<br>together. Finished with a white jute shade to<br>complete the look. Also available in another size. |                                       |                                             |  |
|                                                                                                     |                     | Length (side to s              | ide) (cm)               | Depth (front to back                                                                                                                                                                                                                                              | (cm)                                  | Height (top to bottom) (cm)                 |  |
| Overall                                                                                             | rall 30             |                                |                         | 30                                                                                                                                                                                                                                                                |                                       | 51                                          |  |
| Base (from complete)                                                                                | ase (from complete) |                                | 13                      |                                                                                                                                                                                                                                                                   |                                       | 36                                          |  |
| Shade (from complete)                                                                               |                     | 30                             |                         | 30                                                                                                                                                                                                                                                                |                                       | 20                                          |  |
| Tapered shade top                                                                                   |                     |                                |                         | n/a                                                                                                                                                                                                                                                               |                                       |                                             |  |
| Minimum drop                                                                                        |                     | n/a                            |                         | Pendant body                                                                                                                                                                                                                                                      |                                       | n/a                                         |  |
|                                                                                                     |                     | II/a                           |                         | -                                                                                                                                                                                                                                                                 |                                       | · · ·                                       |  |
|                                                                                                     |                     | <u></u>                        |                         | Product weight (kg)                                                                                                                                                                                                                                               |                                       | 0.9                                         |  |
| Product Box                                                                                         |                     | 34.5                           |                         | 34.5                                                                                                                                                                                                                                                              |                                       | 46                                          |  |
| Product Box quantity                                                                                |                     | 1                              |                         | Product Box weight (kg)                                                                                                                                                                                                                                           |                                       | 1.4                                         |  |
| Outer Box                                                                                           |                     | n/a                            |                         | n/a                                                                                                                                                                                                                                                               |                                       | n/a                                         |  |
| Outer Box quantity                                                                                  |                     | n/a                            |                         | Outer Box weight (kg)                                                                                                                                                                                                                                             |                                       | n/a                                         |  |
| Number of bulbs                                                                                     |                     | 1                              |                         | Shade lining colour and material                                                                                                                                                                                                                                  |                                       | White PVC                                   |  |
| Bulb                                                                                                |                     | ES/E27 GLS                     |                         | Shade gimbal size                                                                                                                                                                                                                                                 |                                       | 42mm                                        |  |
| Wattage                                                                                             |                     | 10-12W LED                     |                         | Shade gimbal type and colour                                                                                                                                                                                                                                      |                                       | Fixed, white, 3 struts                      |  |
| Tube riser                                                                                          |                     | 2cm(h)x1.5cm(dia) chrome       |                         | Cord grip                                                                                                                                                                                                                                                         |                                       | in base                                     |  |
| Lampholder                                                                                          |                     | E27 Black plastic              |                         | Grommet                                                                                                                                                                                                                                                           |                                       | n/a                                         |  |
| Cable colour and material                                                                           |                     | Black fabric                   |                         | Felt base/Feet                                                                                                                                                                                                                                                    |                                       | Black felt base                             |  |
| Cable type                                                                                          |                     | 2x0.75mm², 2m from base        |                         | UKCA/CE label                                                                                                                                                                                                                                                     |                                       | on lamp holder and on traceability<br>label |  |
| Plug                                                                                                |                     | Black 3 pin UK with 3 amp fuse |                         | Double insulated label                                                                                                                                                                                                                                            |                                       | on lamp holder and on traceability<br>label |  |
| Switch                                                                                              |                     | Black in-line switch           |                         | Traceability label                                                                                                                                                                                                                                                |                                       | on base                                     |  |
| User manual                                                                                         |                     | n/a                            |                         | Y' statement label                                                                                                                                                                                                                                                |                                       | on cable by the plug                        |  |
| IP rating                                                                                           |                     | 20                             |                         | Issue date:                                                                                                                                                                                                                                                       |                                       | 29/11/2021 13:38:50                         |  |
| Dimmable                                                                                            |                     | No                             |                         |                                                                                                                                                                                                                                                                   |                                       |                                             |  |
| For packaging and labeling information please refer to our Packaging and Labelling Supplier Manual. |                     |                                |                         |                                                                                                                                                                                                                                                                   |                                       |                                             |  |