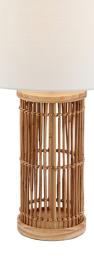

| Product code                                                                                        | 9 30-871-C          |                                | Product Type            |                                                                                                                                                                                                                                                                   | Complete                              |                                             |  |
|-----------------------------------------------------------------------------------------------------|---------------------|--------------------------------|-------------------------|-------------------------------------------------------------------------------------------------------------------------------------------------------------------------------------------------------------------------------------------------------------------|---------------------------------------|---------------------------------------------|--|
|                                                                                                     |                     |                                | Description             |                                                                                                                                                                                                                                                                   | Sorbus Natural Ribbed Tall Table Lamp |                                             |  |
|                                                                                                     |                     |                                | Range name              |                                                                                                                                                                                                                                                                   | Sorbus                                |                                             |  |
|                                                                                                     |                     |                                | Barcode                 |                                                                                                                                                                                                                                                                   | 5018207407497                         |                                             |  |
|                                                                                                     |                     |                                | Supplier code           |                                                                                                                                                                                                                                                                   | PAUL001                               |                                             |  |
|                                                                                                     |                     |                                | Country of origin       |                                                                                                                                                                                                                                                                   | Philippines                           |                                             |  |
|                                                                                                     |                     |                                | Standard colour group   |                                                                                                                                                                                                                                                                   | Natural                               |                                             |  |
|                                                                                                     |                     |                                | Selling colour          |                                                                                                                                                                                                                                                                   | Natural                               |                                             |  |
|                                                                                                     |                     |                                | Standard material group |                                                                                                                                                                                                                                                                   | Coconut midribs and Jute              |                                             |  |
|                                                                                                     |                     |                                | Material composition    |                                                                                                                                                                                                                                                                   | Coconut midribs and Jute              |                                             |  |
|                                                                                                     |                     |                                | Mail order packaging    |                                                                                                                                                                                                                                                                   | Yes                                   |                                             |  |
|                                                                                                     |                     | Web description                |                         | This tall table lamp is created using rib detailing<br>from the coconut tree. The rustic charm is paired<br>with a structured style which work beautifully<br>together. Finished with a white jute shade to<br>complete the look. Also available in another size. |                                       |                                             |  |
|                                                                                                     |                     | Length (side to s              | ide) (cm)               | Depth (front to back                                                                                                                                                                                                                                              | (cm)                                  | Height (top to bottom) (cm)                 |  |
| Overall                                                                                             | rall 30             |                                |                         | 30                                                                                                                                                                                                                                                                |                                       | 51                                          |  |
| Base (from complete)                                                                                | ase (from complete) |                                | 13                      |                                                                                                                                                                                                                                                                   |                                       | 36                                          |  |
| Shade (from complete)                                                                               |                     | 30                             |                         | 30                                                                                                                                                                                                                                                                |                                       | 20                                          |  |
| Tapered shade top                                                                                   |                     |                                |                         | n/a                                                                                                                                                                                                                                                               |                                       |                                             |  |
| Minimum drop                                                                                        |                     | n/a                            |                         | Pendant body                                                                                                                                                                                                                                                      |                                       | n/a                                         |  |
|                                                                                                     |                     | II/a                           |                         | -                                                                                                                                                                                                                                                                 |                                       | · · ·                                       |  |
|                                                                                                     |                     | <u></u>                        |                         | Product weight (kg)                                                                                                                                                                                                                                               |                                       | 0.9                                         |  |
| Product Box                                                                                         |                     | 34.5                           |                         | 34.5                                                                                                                                                                                                                                                              |                                       | 46                                          |  |
| Product Box quantity                                                                                |                     | 1                              |                         | Product Box weight (kg)                                                                                                                                                                                                                                           |                                       | 1.4                                         |  |
| Outer Box                                                                                           |                     | n/a                            |                         | n/a                                                                                                                                                                                                                                                               |                                       | n/a                                         |  |
| Outer Box quantity                                                                                  |                     | n/a                            |                         | Outer Box weight (kg)                                                                                                                                                                                                                                             |                                       | n/a                                         |  |
| Number of bulbs                                                                                     |                     | 1                              |                         | Shade lining colour and material                                                                                                                                                                                                                                  |                                       | White PVC                                   |  |
| Bulb                                                                                                |                     | ES/E27 GLS                     |                         | Shade gimbal size                                                                                                                                                                                                                                                 |                                       | 42mm                                        |  |
| Wattage                                                                                             |                     | 10-12W LED                     |                         | Shade gimbal type and colour                                                                                                                                                                                                                                      |                                       | Fixed, white, 3 struts                      |  |
| Tube riser                                                                                          |                     | 2cm(h)x1.5cm(dia) chrome       |                         | Cord grip                                                                                                                                                                                                                                                         |                                       | in base                                     |  |
| Lampholder                                                                                          |                     | E27 Black plastic              |                         | Grommet                                                                                                                                                                                                                                                           |                                       | n/a                                         |  |
| Cable colour and material                                                                           |                     | Black fabric                   |                         | Felt base/Feet                                                                                                                                                                                                                                                    |                                       | Black felt base                             |  |
| Cable type                                                                                          |                     | 2x0.75mm², 2m from base        |                         | UKCA/CE label                                                                                                                                                                                                                                                     |                                       | on lamp holder and on traceability<br>label |  |
| Plug                                                                                                |                     | Black 3 pin UK with 3 amp fuse |                         | Double insulated label                                                                                                                                                                                                                                            |                                       | on lamp holder and on traceability<br>label |  |
| Switch                                                                                              |                     | Black in-line switch           |                         | Traceability label                                                                                                                                                                                                                                                |                                       | on base                                     |  |
| User manual                                                                                         |                     | n/a                            |                         | Y' statement label                                                                                                                                                                                                                                                |                                       | on cable by the plug                        |  |
| IP rating                                                                                           |                     | 20                             |                         | Issue date:                                                                                                                                                                                                                                                       |                                       | 29/11/2021 13:38:50                         |  |
| Dimmable                                                                                            |                     | No                             |                         |                                                                                                                                                                                                                                                                   |                                       |                                             |  |
| For packaging and labeling information please refer to our Packaging and Labelling Supplier Manual. |                     |                                |                         |                                                                                                                                                                                                                                                                   |                                       |                                             |  |