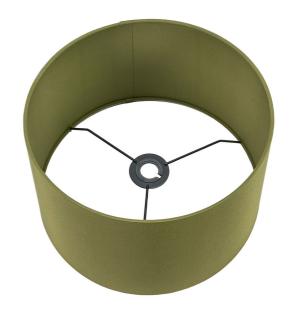

|                           | Length (side to side) (cm) | Depth (front to back) (cm)       | Height (top to bottom) (cm) |
|---------------------------|----------------------------|----------------------------------|-----------------------------|
| Overall                   | 45                         | 45                               | 26                          |
| Base (from complete)      | n/a                        | n/a                              | n/a                         |
| Shade (from complete)     | n/a                        | n/a                              | n/a                         |
| Tapered shade top         | n/a                        | n/a                              |                             |
| Minimum drop              | n/a                        | Pendant body                     | n/a                         |
|                           |                            | Product weight (kg)              | 0.7                         |
| Product Box               | n/a                        | n/a                              | n/a                         |
| Product Box quantity      | n/a                        | Product Box weight (kg)          | n/a                         |
| Outer Box                 | 95                         | 48                               | 29                          |
| Outer Box quantity        | 2                          | Outer Box weight (kg)            | 2.4                         |
| Number of bulbs           | 1                          | Shade lining colour and material | Matching self-lining        |
| Bulb                      | n/a                        | Shade gimbal size                | 42mm/30mm                   |
| Wattage                   | 10-12W LED                 | Shade gimbal type and colour     | fixed (Black)               |
| Tube riser                | n/a                        | Cord grip                        | n/a                         |
| Lampholder                | n/a                        | Grommet                          | n/a                         |
| Cable colour and material | n/a                        | Felt base/Feet                   | n/a                         |
| Cable type                | n/a                        | UKCA/CE label                    | n/a                         |
| Plug                      | n/a                        | Double insulated label           | n/a                         |
| Switch                    | n/a                        | Traceability label               | n/a                         |
| User manual               | No                         | Y' statement label               | No                          |
| P rating                  | 20                         |                                  | 29/11/2021 13:52:01         |
|                           |                            | Issue date:                      |                             |