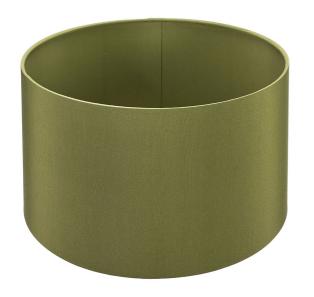

| oduct code | 36-018-18SA | Product Type            | Shade                                                                                                        |
|------------|-------------|-------------------------|--------------------------------------------------------------------------------------------------------------|
|            |             | Description             | Harry 45cm Sage Poly Cotton Cylinder Drum Shade                                                              |
|            |             | Range name              | Harry                                                                                                        |
|            |             | Barcode                 | 5018207408609                                                                                                |
|            |             | Supplier code           | RHJI303                                                                                                      |
|            |             | Country of origin       | China                                                                                                        |
|            |             | Standard colour group   | Green                                                                                                        |
|            |             | Selling colour          | Sage                                                                                                         |
|            |             | Standard material group | Fabric                                                                                                       |
|            |             | Material composition    | Steel, Polycotton                                                                                            |
|            |             | Mail order packaging    | No                                                                                                           |
|            |             | Web description         | Simple modern 45cm sage self lined cylinder poly cotton shade which sits beautifully with a variety of bases |