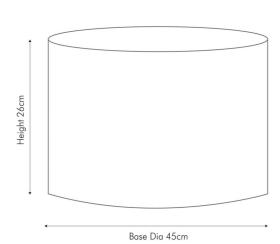

|                           | Length (side to side) (cm) | Depth (front to back) (cm)       | Height (top to bottom) (cm) |
|---------------------------|----------------------------|----------------------------------|-----------------------------|
| Overall                   | 45                         | 45                               | 26                          |
| Base (from complete)      | n/a                        | n/a                              | n/a                         |
| Shade (from complete)     | n/a                        | n/a                              | n/a                         |
| Tapered shade top         | n/a                        | n/a                              |                             |
| Minimum drop              | n/a                        | Pendant body                     | n/a                         |
|                           |                            | Product weight (kg)              | 0.7                         |
| Product Box               | n/a                        | n/a                              | n/a                         |
| Product Box quantity      | n/a                        | Product Box weight (kg)          | n/a                         |
| Outer Box                 | 95                         | 48                               | 29                          |
| Outer Box quantity        | 2                          | Outer Box weight (kg)            | 2.4                         |
| Number of bulbs           | 1                          | Shade lining colour and material | Matching self-lining        |
| Bulb                      | n/a                        | Shade gimbal size                | 42mm/30mm                   |
| Wattage                   | 10-12W LED                 | Shade gimbal type and colour     | fixed (Black)               |
| Tube riser                | n/a                        | Cord grip                        | n/a                         |
| Lampholder                | n/a                        | Grommet                          | n/a                         |
| Cable colour and material | n/a                        | Felt base/Feet                   | n/a                         |
| Cable type                | n/a                        | UKCA/CE label                    | n/a                         |
| Plug                      | n/a                        | Double insulated label           | n/a                         |
| Switch                    | n/a                        | Traceability label               | n/a                         |
| User manual               | No                         | Y' statement label               | No                          |
| P rating                  | 20                         |                                  | 29/11/2021 13:52:01         |
|                           |                            | Issue date:                      |                             |